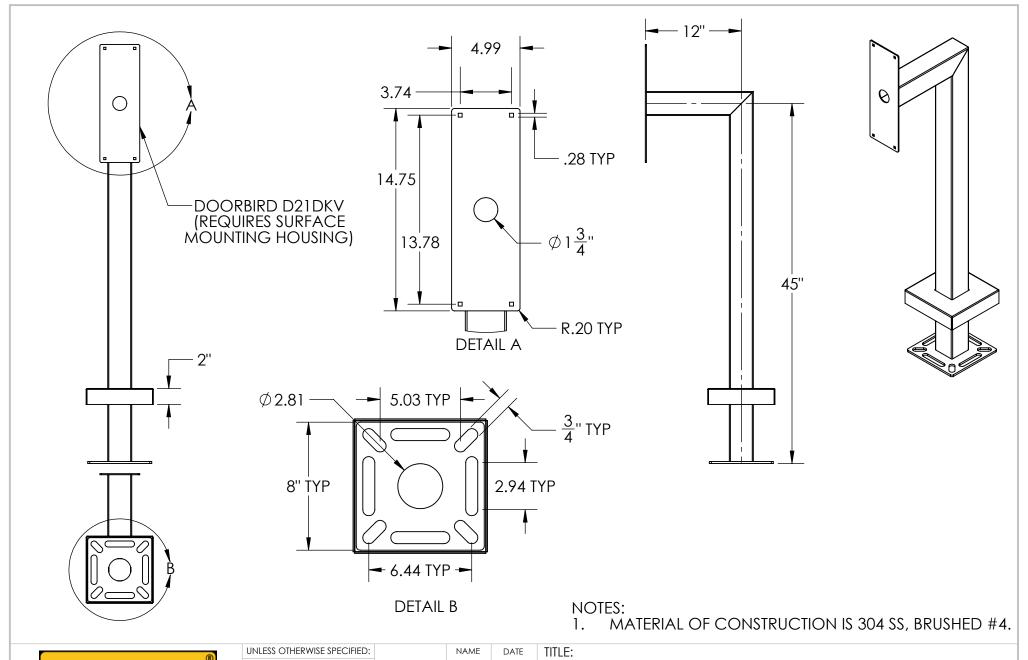

## INSTALLATION

Thursday, October 17, 2024 1:54:13 PM

SIZE PART NO. 33PE1-DOOR-04-304 **REV** 

WEIGHT: 31.681

NO SCALE

SHEET 1 OF 5

| 2                     |
|-----------------------|
| 2<br>3<br>4<br>5<br>6 |
| 4                     |
| 5                     |
| 6                     |
|                       |
| 3                     |
|                       |

| ITEM NO. | PART NUMBER       | DESCRIPTION                       | QTY. |
|----------|-------------------|-----------------------------------|------|
| 1        | 33PE1-DOOR-04-304 | TOWER WELDMENT                    | 1    |
| 2        | D21DKV FACEPLATE  | FACE PLATE                        | 1    |
| 3        | PLTCOV-8-3        | COVER PLATE                       | 1    |
| 4        | PLTBAS-8-3        | BASE PLATE                        | 1    |
| 5        |                   | 1/4-20 X .5 ZINC PL CARRIAGE BOLT | 4    |
| 6        |                   | 1/4-20 ZINC PL HEX NUT            | 4    |