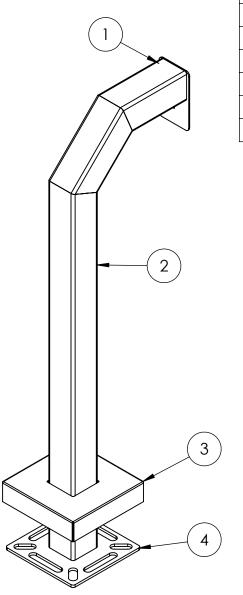

## INSTALLATION

Thursday, October 25, 2018 3:57:46 PM

SIZE PART NO. 33PE1-2NIP-04-304 **REV** 

WEIGHT:

NO SCALE

SHEET 1 OF 4

| ITEM NO. | PART NUMBER | DESCRIPTION                        | QTY. |
|----------|-------------|------------------------------------|------|
| 1        | PLTFAC-3-4  | MOUNTING PLATE                     | 1    |
| 2        | 42-3-12-SS  | 3X3 SQ 304SS TUBE                  | 1    |
| 3        | PLTCOV-8-3  | 8" STANDARD 304SS COVER PLATE      | 1    |
| 4        | PLTBAS-8-3  | 8" STANDARD 304SS BASE PLATE       | 1    |
| 5        |             | 1/4-20 X .50 ZINC PL CARRIAGE BOLT | 4    |
| 6        |             | 1/4-20 ZINC PL HEX NUT             | 4    |

TITLE:

**ASSEMBLY** 

Thursday, October 25, 2018 3:57:46 PM

SIZE PART NO.

33PE1-2NIP-04-304

**REV** 

WEIGHT: NO SCALE

SHEET 2 OF 4