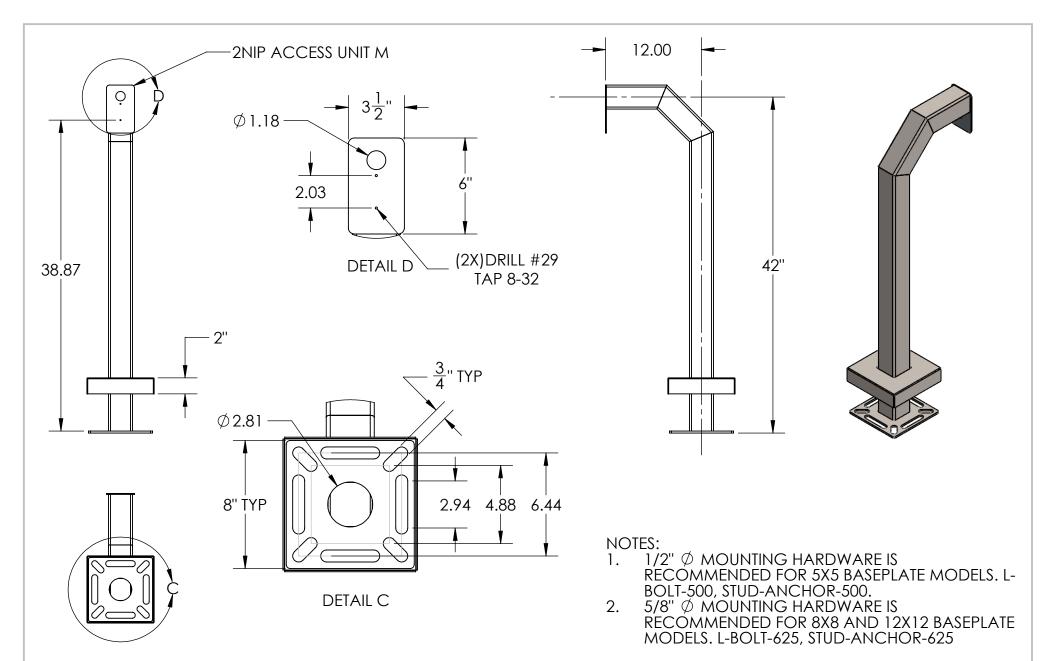

## INSTALLATION

Thursday, October 25, 2018 3:57:46 PM

SIZE PART NO. 33PE1-2NIP-04-304 **REV** 

WEIGHT:

NO SCALE

SHEET 1 OF 4

| ITEM NO. | PART NUMBER | DESCRIPTION                        | QTY. |
|----------|-------------|------------------------------------|------|
| 1        | PLTFAC-3-4  | MOUNTING PLATE                     | 1    |
| 2        | 42-3-12-SS  | 3X3 SQ 304SS TUBE                  | 1    |
| 3        | PLTCOV-8-3  | 8" STANDARD 304SS COVER PLATE      | 1    |
| 4        | PLTBAS-8-3  | 8" STANDARD 304SS BASE PLATE       | 1    |
| 5        |             | 1/4-20 X .50 ZINC PL CARRIAGE BOLT | 4    |
| 6        |             | 1/4-20 ZINC PL HEX NUT             | 4    |

## NOTES:

- 1. BUTT WELDED SECTIONS ARE NOT ALLOWED, EACH SECTION OF TUBE MUST BE FROM CONTINUOUS STOCK.
- 2. ALL WELDS ARE TO BE CONTINUOUS FILLET WELDS UNLESS NOTED OTHERWISE.
- 3. SEE STANDARD PREPARATION AND COATING INSTRUCTIONS FOR COATING PROCEDURE AND COLOR.
- 4. FASTENERS ARE TO BE BAGGED AND SHIPPED WITH PEDESTAL.
  5. SEE STANDARD PACKAGING INSTUCTIONS FOR PACKAGING
- PROCEDURE.