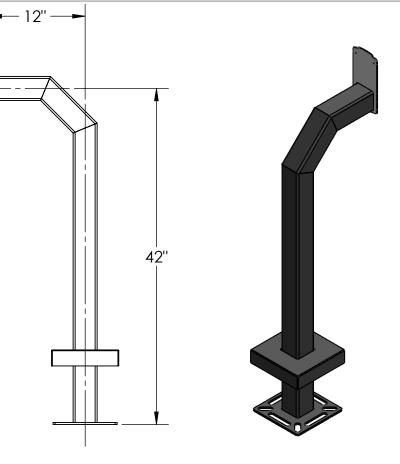

## INSTALLATION

Thursday, October 25, 2018 3:57:46 PM

SIZE PART NO. 33PE1-2NIP-02-CRS **REV** 

WEIGHT:

NO SCALE

SHEET 1 OF 4

| ITEM NO. | PART NUMBER          | DESCRIPTION              | QTY. |
|----------|----------------------|--------------------------|------|
| 1        | 42-3-12              | 3X3 SQ STEEL TUBE        | 1    |
| 2        | PLTBAS-8-3           | 8" STANDARD BASE PLATE   | 1    |
| 3        | PLTCOV-12-4          | 8" STANDARD COVER PLATE  | 1    |
| 4        | 2NIP BASE FACE PLATE | 2NIP BASE MOUNTING PLATE | 1    |