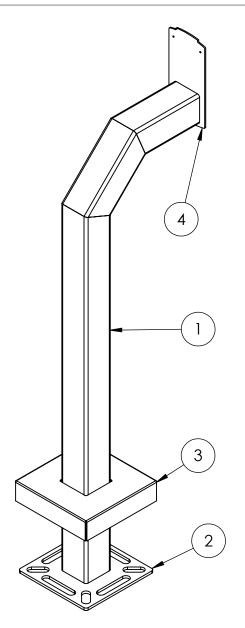

## INSTALLATION

Thursday, October 25, 2018 3:57:46 PM

SIZE PART NO. 33PE1-2NIP-02-CRS **REV** 

WEIGHT:

NO SCALE

SHEET 1 OF 4

| ITEM NO. | PART NUMBER          | DESCRIPTION              | QTY. |
|----------|----------------------|--------------------------|------|
| 1        | 42-3-12              | 3X3 SQ STEEL TUBE        | 1    |
| 2        | PLTBAS-8-3           | 8" STANDARD BASE PLATE   | 1    |
| 3        | PLTCOV-12-4          | 8" STANDARD COVER PLATE  | 1    |
| 4        | 2NIP BASE FACE PLATE | 2NIP BASE MOUNTING PLATE | 1    |

## NOTES:

- 1. BUTT WELDED SECTIONS ARE NOT ALLOWED, EACH SECTION OF TUBE MUST BE FROM CONTINUOUS STOCK.
- 2. ALL WELDS ARE TO BE CONTINUOUS FILLET WELDS UNLESS NOTED OTHERWISE.
- 3. SEE STANDARD PREPARATION AND COATING INSTRUCTIONS FOR COATING PROCEDURE AND COLOR.
- 4. FASTENERS ARE TO BE BAGGED AND SHIPPED WITH PEDESTAL.
  5. SEE STANDARD PACKAGING INSTUCTIONS FOR PACKAGING
- PROCEDURE.