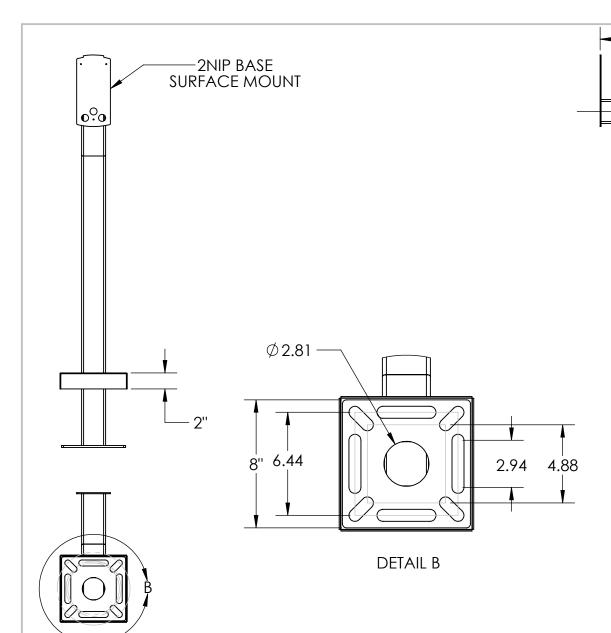

## **NOTES:**

- 1/2" Ø MOUNTING HARDWARE IS RECOMMENDED FOR 5X5 BASEPLATE MODELS. L-BOLT-500, STUD-ANCHOR-500.
- 5/8" Ø MOUNTING HARDWARE IS RECOMMENDED FOR 8X8 AND 12X12 BASEPLATE MODELS. L-BOLT-625, STUD-ANCHOR-625
- MATERIAL OF CONSTRUCTION IS MILD STEEL.
- 2-4 MILS BLACK WRINKLE POWDER COAT.