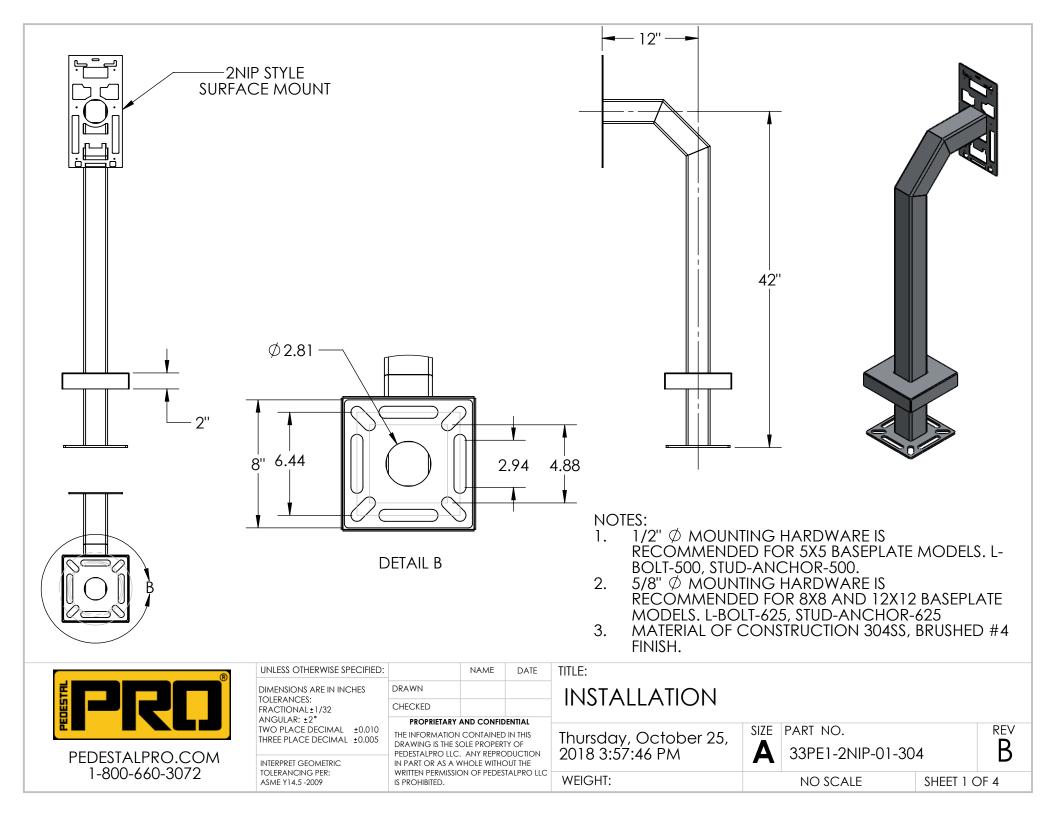

| (1) |
|-----|
| 3   |
| 2   |

| ITEM NO. | PART NUMBER       | DESCRIPTION             | QTY. |
|----------|-------------------|-------------------------|------|
| 1        | 42-3-12           | 3X3X.120 SQ SS TUBE     | 1    |
| 2        | PLTBAS-8-3        | 8" STANDARD BASE PLATE  | 1    |
| 3        | PLTCOV-12-4       | 8" STANDARD COVER PLATE | 1    |
| 4        | PLTFAC-2NIP STYLE | 2NIP STYLE FACE PLATE   | 1    |

NOTES:

1. BUTT WELDED SECTIONS ARE NOT ALLOWED, EACH SECTION OF TUBE MUST BE FROM CONTINUOUS STOCK.

2. ALL WELDS ARE TO BE CONTINUOUS FILLET WELDS UNLESS NOTED OTHERWISE.

3. SEE STANDARD PREPARATION AND COATING INSTRUCTIONS FOR COATING PROCEDURE AND COLOR.

4. FASTENERS ARE TO BE BAGGED AND SHIPPED WITH PEDESTAL.5. SEE STANDARD PACKAGING INSTUCTIONS FOR PACKAGING

5. SEE STANDARD PACKAGING INSTUCTIONS FOR PACKAGING PROCEDURE.

| B | UNLESS OTHERWISE SPECIFIED:                                                                                                          | _                                                                                                                                                                                                                                         | NAME | DATE               | TITLE:                                |  |                                             |           |                 |
|---|--------------------------------------------------------------------------------------------------------------------------------------|-------------------------------------------------------------------------------------------------------------------------------------------------------------------------------------------------------------------------------------------|------|--------------------|---------------------------------------|--|---------------------------------------------|-----------|-----------------|
|   | DIMENSIONS ARE IN INCHES<br>TOLERANCES:<br>FRACTIONAL±1/32<br>ANGULAR: ±2°<br>TWO PLACE DECIMAL ±0.010<br>THREE PLACE DECIMAL ±0.005 | DRAWN                                                                                                                                                                                                                                     |      |                    | ASSEMBLY                              |  |                                             |           |                 |
|   |                                                                                                                                      | CHECKED                                                                                                                                                                                                                                   |      |                    | ASSLIVIDET                            |  |                                             |           |                 |
|   |                                                                                                                                      | PROPRIETARY AND CONFIDENTIAL<br>THE INFORMATION CONTAINED IN THIS<br>DRAWING IS THE SOLE PROPERTY OF<br>PEDESTALPRO LLC. ANY REPRODUCTION<br>IN PART OR AS A WHOLE WITHOUT THE<br>WRITTEN PERMISSION OF PEDESTALPRO LLC<br>IS PROHIBITED. |      | ) IN THIS<br>TY OF | Thursday, October 25, 2018 3:57:46 PM |  | SIZE PART NO.<br><b>A</b> 33PE1-2NIP-01-304 |           | rev<br><b>R</b> |
|   | INTERPRET GEOMETRIC<br>TOLERANCING PER:<br>ASME Y14.5 -2009                                                                          |                                                                                                                                                                                                                                           |      | OUT THE            | 2010 3.37.401 M                       |  | JJI LI-ZINII -01-30                         | 4         | D               |
|   |                                                                                                                                      |                                                                                                                                                                                                                                           |      | IALPRO LLC         | WEIGHT:                               |  | NO SCALE                                    | SHEET 2 C | )F 4            |