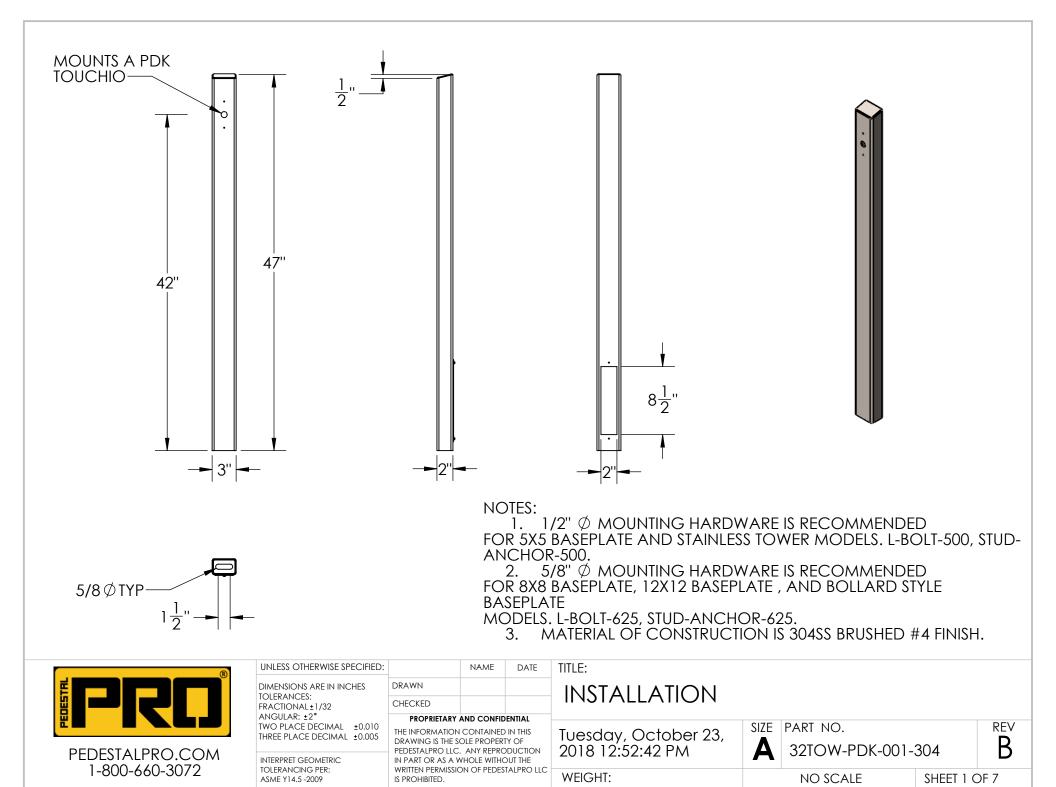

| ITEM NO. | PART NUMBER            | DESCRIPTION                  | QTY. |
|----------|------------------------|------------------------------|------|
| 1        | 32TOW-PDK-001-304 TUBE | TOWER WELDMENT               | 1    |
| 2        | PLTACC-210             | STND 2.25 X 8.5 ACCESS COVER | 1    |
| 3        |                        | 8-32 SS BUTTON HEAD SCREW    | 2    |



| R               | UNLESS OTHERWISE SPECIFIED:                                                                                                          |                                                                                                                                                                                | NAME | DATE             | TITLE:                                   |