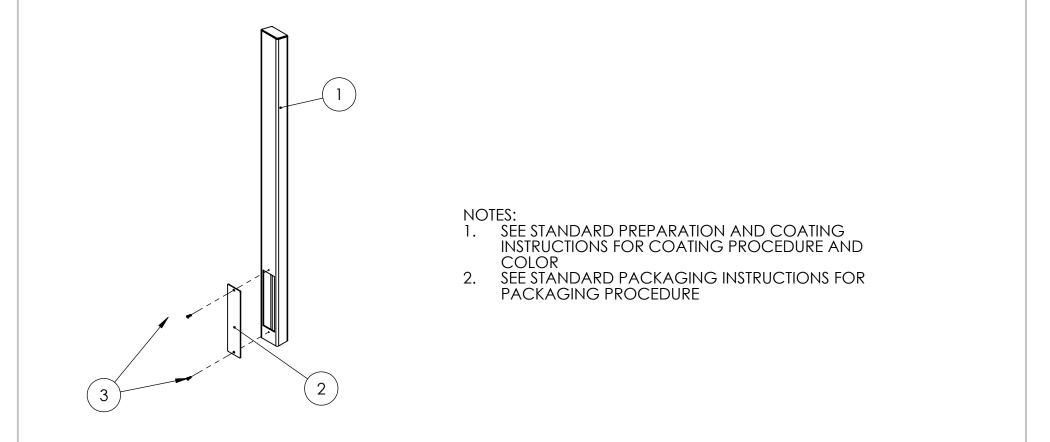

| ITEM NO. | PART NUMBER            | DESCRIPTION                  | QTY. |
|----------|------------------------|------------------------------|------|
| 1        | 32TOW-PDK-001-304 TUBE | TOWER WELDMENT               | 1    |
| 2        | PLTACC-210             | STND 2.25 X 8.5 ACCESS COVER | 1    |
| 3        |                        | 8-32 SS BUTTON HEAD SCREW    | 2    |