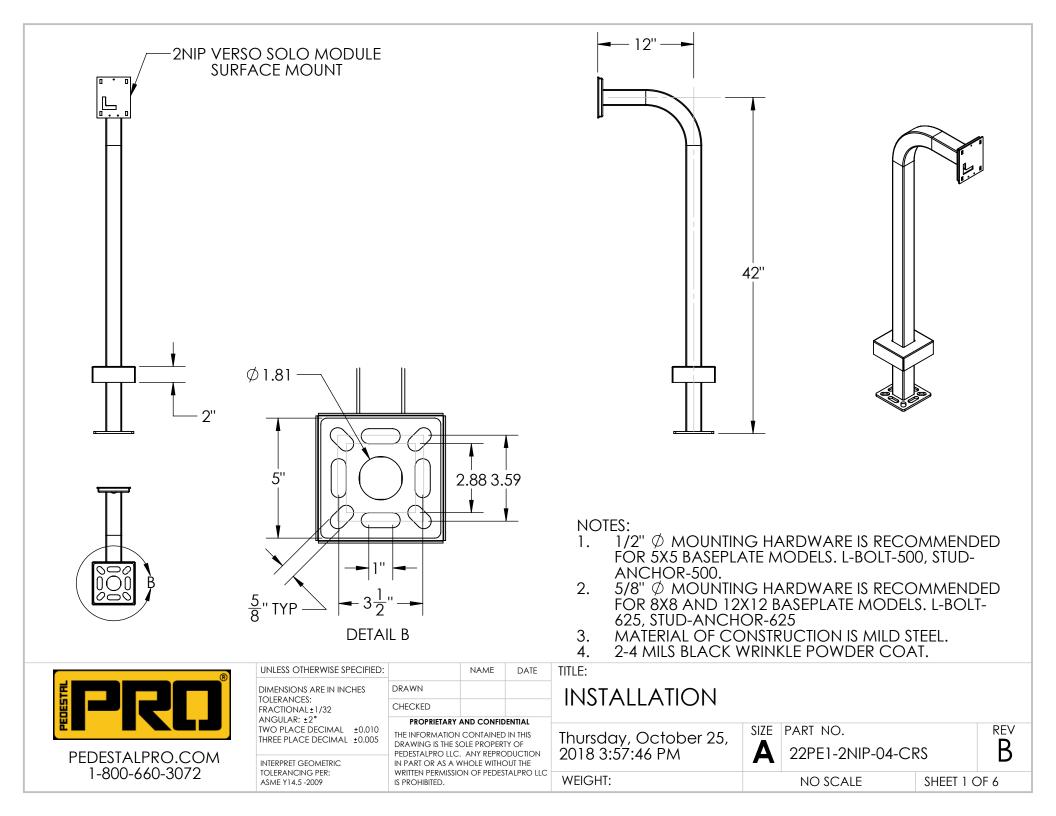

|                                                             | ITEM NO.                  | PART NUN                                                                                                         | ABER                                                                 | Df                                                                                            | ESCRIPTION                                                                                              | QTY.                    |
|-------------------------------------------------------------|---------------------------|------------------------------------------------------------------------------------------------------------------|----------------------------------------------------------------------|-----------------------------------------------------------------------------------------------|---------------------------------------------------------------------------------------------------------|-------------------------|
|                                                             |                           | 22PE1-2NIP-04-CR                                                                                                 |                                                                      | 2X2X.120 SQ STE                                                                               |                                                                                                         | 1                       |
|                                                             |                           | PLTBAS-5-2                                                                                                       |                                                                      | 5" STANDARD BA                                                                                |                                                                                                         | 1                       |
|                                                             | 3                         | PLTCOV-5-2                                                                                                       |                                                                      | 5" STANDARD C                                                                                 | OVER PLATE                                                                                              | 1                       |
|                                                             | 4                         | 2N VERSO SOLO B                                                                                                  |                                                                      | 2N VERSO SOLC                                                                                 | ) BACK BOX                                                                                              | 1                       |
|                                                             | 5 2                       | 2N VERSO SOLO F                                                                                                  |                                                                      | 2N VERSO SOLC                                                                                 | FACE PLATE                                                                                              | 1                       |
|                                                             | 5<br>DTHERWISE SPECIFIED: | MUST BE FRC<br>2. ALL WELL<br>OTHERWISE.<br>3. SEE STAN<br>COATING PR<br>4. FASTENER<br>5. SEE STAN<br>PROCEDURE | DARD PREPAR<br>COCEDURE AN<br>CEDURE AN<br>ARE TO BE B<br>DARD PACKA | DUS STOCK.<br>CONTINUOUS FIL<br>RATION AND CO<br>ND COLOR.<br>BAGGED AND SH<br>GING INSTUCTIO | OWED, EACH SECTIO<br>LET WELDS UNLESS N<br>DATING INSTRUCTION<br>HIPPED WITH PEDEST<br>DNS FOR PACKAGIN | NOTED<br>NS FOR<br>TAL. |
|                                                             |                           | RAWN                                                                                                             | ASSEM                                                                | ARLY                                                                                          |                                                                                                         |                         |
| DIMENSION<br>TOLERANCE<br>FRACTION<br>ANGULAR:<br>TWO PLACE | IAL±1/32 C                | HECKED<br>PROPRIETARY AND CONFIDENTIAL                                                                           | /\JJLIVI                                                             |                                                                                               |                                                                                                         |                         |
|                                                             | CE DECIMAL ±0.010         | HE INFORMATION CONTAINED IN THIS<br>DRAWING IS THE SOLE PROPERTY OF                                              | Thursday, (                                                          | UCIODELZS.                                                                                    | ZE PART NO.                                                                                             | REV                     |
|                                                             | GEOMETRIC IN              | EDESTALPRO LLC. ANY REPRODUCTIO<br>V PART OR AS A WHOLE WITHOUT THE                                              | ◎ 2018 3:57:4                                                        | 16 PM                                                                                         | <b>4</b> 22PE1-2NIP-04-CRS <b>B</b>                                                                     |                         |
|                                                             | ING PER: W                | VRITTEN PERMISSION OF PEDESTALPRO                                                                                |                                                                      |                                                                                               |                                                                                                         |                         |