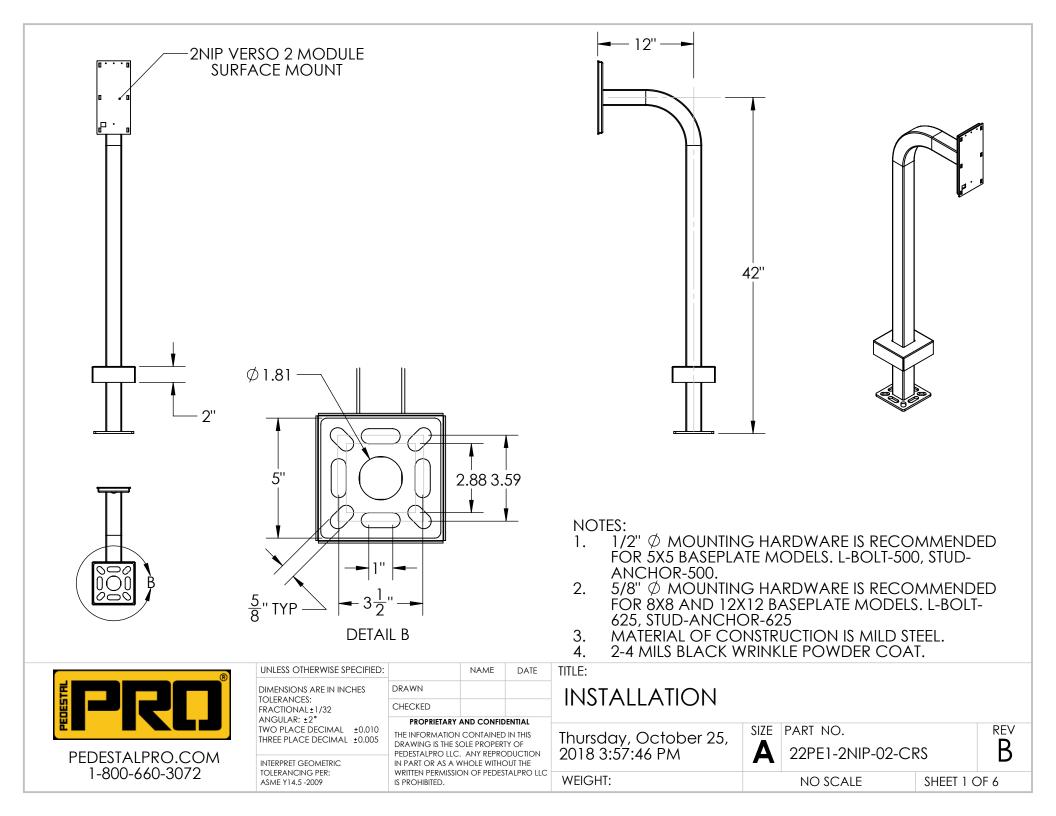

|                                                 | ITEM NO. PART N                           |                                                                                                                            |                                                                                                  | DESCRIPTION                                                                      |                                                                                                        | QTY.        |
|-------------------------------------------------|-------------------------------------------|----------------------------------------------------------------------------------------------------------------------------|--------------------------------------------------------