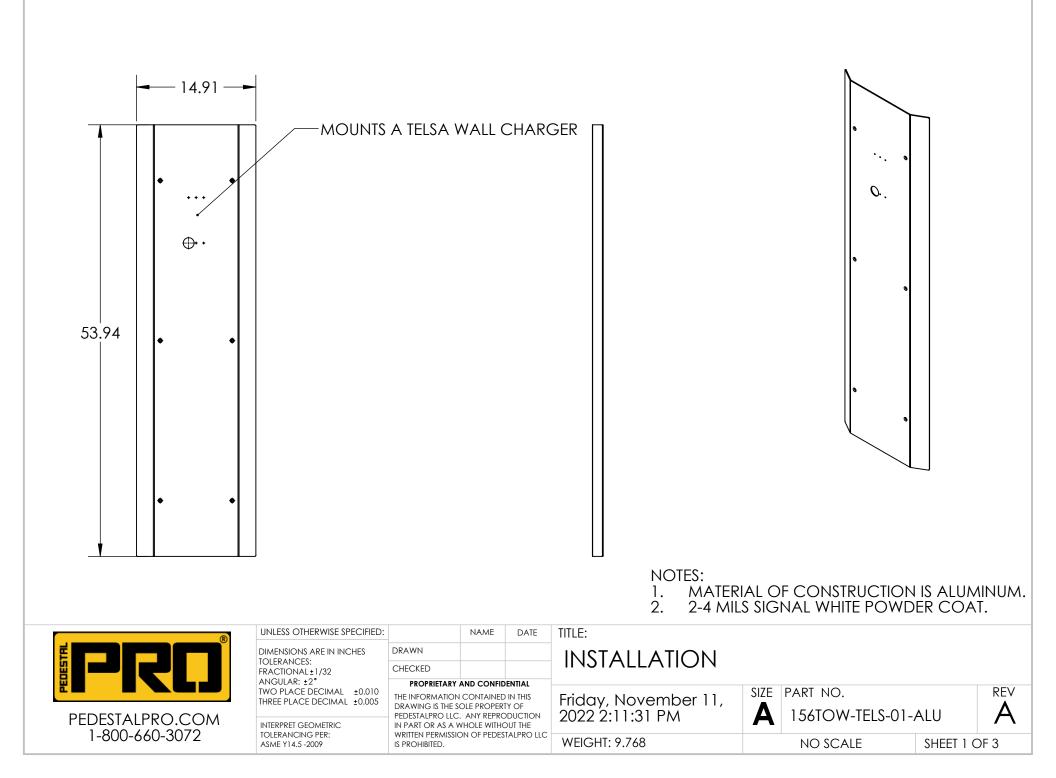

| ITEM NO | PART NUMBER        | DESCRIPTION                      | QTY. |
|---------|--------------------|----------------------------------|------|
| 1       | 156TOW-TELS-01-ALU | CHAGE STATION ALUMINUM<br>FACADE | 1    |