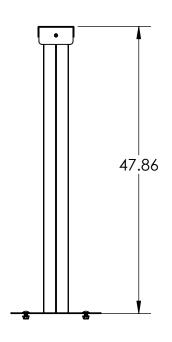

NOTES:

1. MATERIAL OF CONSTRUCTION IS MILD STEEL COATED IN 2-4 MILS WHITE GLOSS POWDER COATING.

PEDESTALPRO.COM 1-800-660-3072 UNLESS OTHERWISE SPECIFIED:

DIMENSIONS ARE IN INCHES
TOLERANCES:
FRACTIONAL±1/32
ANGULAR: ±2°
TWO PLACE DECIMAL ±0.010
THREE PLACE DECIMAL ±0.005

INTERPRET GEOMETRIC TOLERANCING PER: ASME Y14.5 -2009 DRAWN
CHECKED

PROPRIETARY AND CONFIDENTIAL

THE INFORMATION CONTAINED IN THIS DRAWING IS THE SOLE PROPERTY OF PEDESTALPRO LLC. ANY REPRODUCTION IN PART OR AS A WHOLE WITHOUT THE WRITTEN PERMISSION OF PEDESTALPRO LLC IS PROHIBITED.

TITLE:

## INSTALLATION

Thursday, August 25, 2022 9:21:23 AM

SIZE

SIZE PART NO.

156TOW-EVCS-02-CRS

REV

WEIGHT: 26.666 NO SCALE

ALE SHEET 1 OF 6