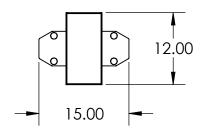

NOTES:

1. MATERIAL OF CONSTRUCTION IS MILD STEEL COATED IN 2-4 MILS WHITE GLOSS POWDER COATING.

PEDESTALPRO.COM 1-800-660-3072 UNLESS OTHERWISE SPECIFIED:

DIMENSIONS ARE IN INCHES
TOLERANCES:
FRACTIONAL±1/32
ANGULAR: ±2°
TWO PLACE DECIMAL ±0.010
THREE PLACE DECIMAL ±0.005

INTERPRET GEOMETRIC TOLERANCING PER: ASME Y14.5 -2009 DRAWN
CHECKED

PROPRIETARY AND CONFIDENTIAL

THE INFORMATION CONTAINED IN THIS DRAWING IS THE SOLE PROPERTY OF PEDESTALPRO LLC. ANY REPRODUCTION IN PART OR AS A WHOLE WITHOUT THE WRITTEN PERMISSION OF PEDESTALPRO LLC IS PROHIBITED.

TITLE:

## INSTALLATION

Thursday, August 25, 2022 9:21:23 AM

SIZE

SIZE PART NO.

156TOW-EVCS-02-CRS

REV

WEIGHT: 26.666 NO SCALE

ALE SHEET 1 OF 6