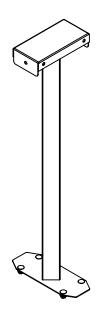

| ITEM NO. | PART NUMBER              | DESCRIPTION                                       | QTY. |
|----------|--------------------------|---------------------------------------------------|------|
| 1        | 156TOW-EVCS-02-CRS BODY  | BODY EXTENSION                                    | 1    |
| 2        | 156TOW-EVCS-02-CRS MOUNT | CORD REEL MOUNTING PLATE                          | 1    |
| 3        | 156TOW-EVCS-02-CRS BASE  | BODY EXTENSION BASE                               | 1    |
| 4        |                          | 18-8 STAINLESS STEEL SQUARE-NECK<br>CARRIAGE BOLT | 4    |
| 5        |                          | 18-8 STAINLESS STEEL SERRATED FLANGE LOCKNUT      | 4    |

## NOTES:

- 1. SEE STANDARD PREPARATION AND COATING INSTRUCTIONS FOR COATING PROCEDURE AND COLOR.
- 2. SEE STANDARD PACKAGING INSTRUCTIONS FOR PACKAGING PROCEDURE.

PEDESTALPRO.COM 1-800-660-3072 UNLESS OTHERWISE SPECIFIED:

DIMENSIONS ARE IN INCHES
TOLERANCES:
FRACTIONAL±1/32
ANGULAR: ±2°
TWO PLACE DECIMAL ±0.010
THREE PLACE DECIMAL ±0.005

INTERPRET GEOMETRIC TOLERANCING PER: ASME Y14.5 -2009 DRAWN
CHECKED
PROPRIETARY AND CONFIDENTIAL

THE INFORMATION CONTAINED IN THIS DRAWING IS THE SOLE PROPERTY OF PEDESTALPRO LLC. ANY REPRODUCTION IN PART OR AS A WHOLE WITHOUT THE WRITTEN PERMISSION OF PEDESTALPRO LLC

IS PROHIBITED.

TITLE:

## **ASSEMBLY**

Thursday, August 25, 2022 9:21:23 AM

A

SIZE PART NO.

156TOW-EVCS-02-CRS

REV

WEIGHT: 26.666

NO SCALE