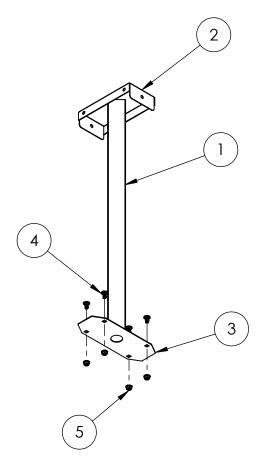

| ITEM NO. | PART NUMBER              | DESCRIPTION                                       | QTY. |
|----------|--------------------------|---------------------------------------------------|------|
| 1        | 156TOW-EVCS-02-CRS BODY  | BODY EXTENSION                                    | 1    |
| 2        | 156TOW-EVCS-02-CRS MOUNT | CORD REEL MOUNTING PLATE                          | 1    |
| 3        | 156TOW-EVCS-02-CRS BASE  | BODY EXTENSION BASE                               | 1    |
| 4        |                          | 18-8 STAINLESS STEEL SQUARE-NECK<br>CARRIAGE BOLT | 4    |
| 5        |                          | 18-8 STAINLESS STEEL SERRATED FLANGE LOCKNUT      | 4    |