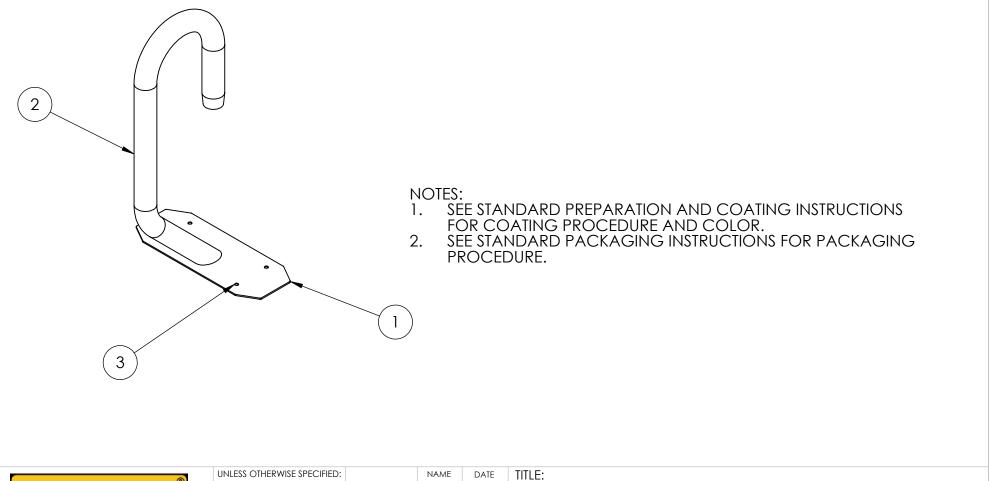

| ITEM NO. | PART NUMBER             | DESCRIPTION             | QTY. |
|----------|-------------------------|-------------------------|------|
| 1        | 156TOW-EMER-01-304 BASE | BASE PLATE              | 1    |
| 2        | 156TOW-EMER-01-304 HOOK | 1 1/2 304 SS PIPE       | 1    |
| 3        |                         | 1/4"-20 X 1 SS PEM STUD | 4    |

| R               | UNLESS OTHERWISE SPECIFIED:                                            |                                                                                                                                                                                                                                           | NAME | DAIE            | IIILE:                                    |            |                                              |              |     |
|-----------------|------------------------------------------------------------------------|-------------------------------------------------------------------------------------------------------------------------------------------------------------------------------------------------------------------------------------------|------|-----------------|-------------------------------------------|------------|----------------------------------------------|--------------|-----|
|                 | TOLERANCES:<br>FRACTIONAL±1/32                                         | DRAWN                                                                                                                                                                                                                                     |      |                 | ASSEMBLY                                  |            |                                              |              |     |
|                 |                                                                        | CHECKED                                                                                                                                                                                                                                   |      |                 | AJSLMDLI                                  |            |                                              |              |     |
|                 | ANGULAR: ±2°<br>TWO PLACE DECIMAL ±0.010<br>THREE PLACE DECIMAL ±0.005 | PROPRIETARY AND CONFIDENTIAL<br>THE INFORMATION CONTAINED IN THIS<br>DRAWING IS THE SOLE PROPERTY OF<br>PEDESTALPRO LLC. ANY REPRODUCTION<br>IN PART OR AS A WHOLE WITHOUT THE<br>WRITTEN PERMISSION OF PEDESTALPRO LLC<br>IS PROHIBITED. |      | IN THIS<br>Y OF | Wednesday, October<br>26, 2022 2:29:36 PM |            | SIZE PART NO.<br><b>A</b> 156TOW-EMER-01-304 |              | REV |
| PEDESTALPRO.COM | INTERPRET GEOMETRIC                                                    |                                                                                                                                                                                                                                           |      | OUT THE         |                                           |            |                                              |              |     |
| 1-800-660-3072  | TOLERANCING PER:<br>ASME Y14.5 -2009                                   |                                                                                                                                                                                                                                           |      | ALPRO LLC       | WEIGHT: 12.613                            | NO SCALE S |                                              | SHEET 2 OF 5 |     |