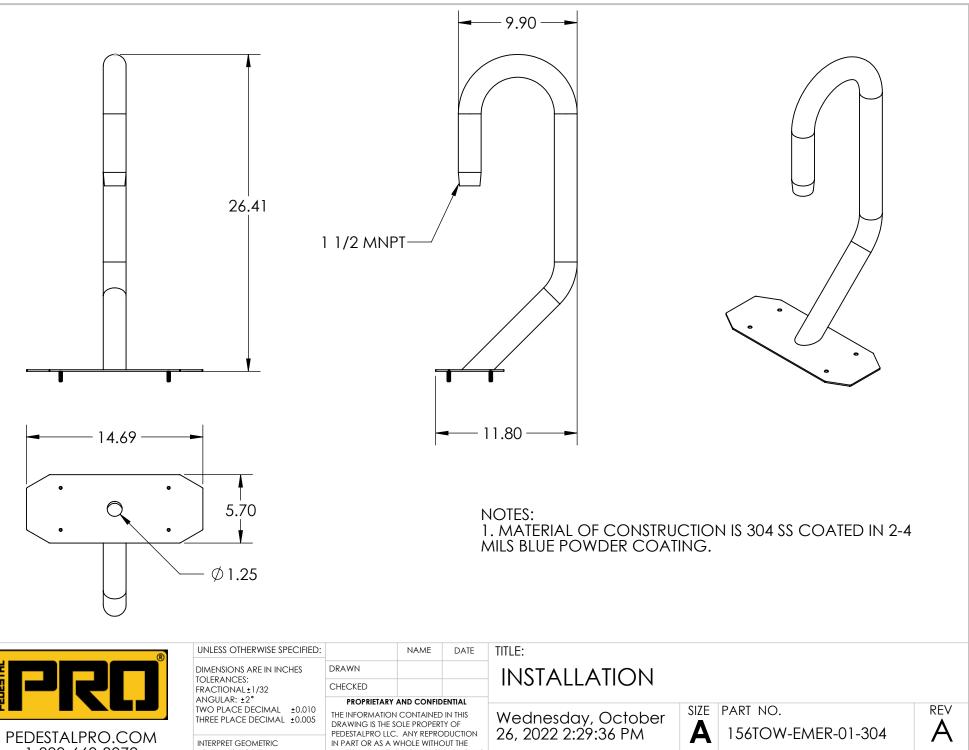

PEDESTALPRO.COM 1-800-660-3072

TOLERANCING PER:

ASME Y14.5 -2009

| F<br>II<br>V | THE INFORMATION CONTAINED IN THIS<br>DRAWING IS THE SOLE PROPERTY OF<br>PEDESTALPRO LLC. ANY REPRODUCTION<br>IN PART OR AS A WHOLE WITHOUT THE<br>WRITTEN PERMISSION OF PEDESTALPRO LLC<br>IS PROHIBITED. | Wednesday, October<br>26, 2022 2:29:36 PM | PART NO.<br>156TOW-EMER-01-304 |           |      |  |
|--------------|-----------------------------------------------------------------------------------------------------------------------------------------------------------------------------------------------------------|-------------------------------------------|--------------------------------|-----------|------|--|
|              |                                                                                                                                                                                                           | WEIGHT: 12.613                            | NO SCALE                       | SHEET 1 C | DF 5 |  |