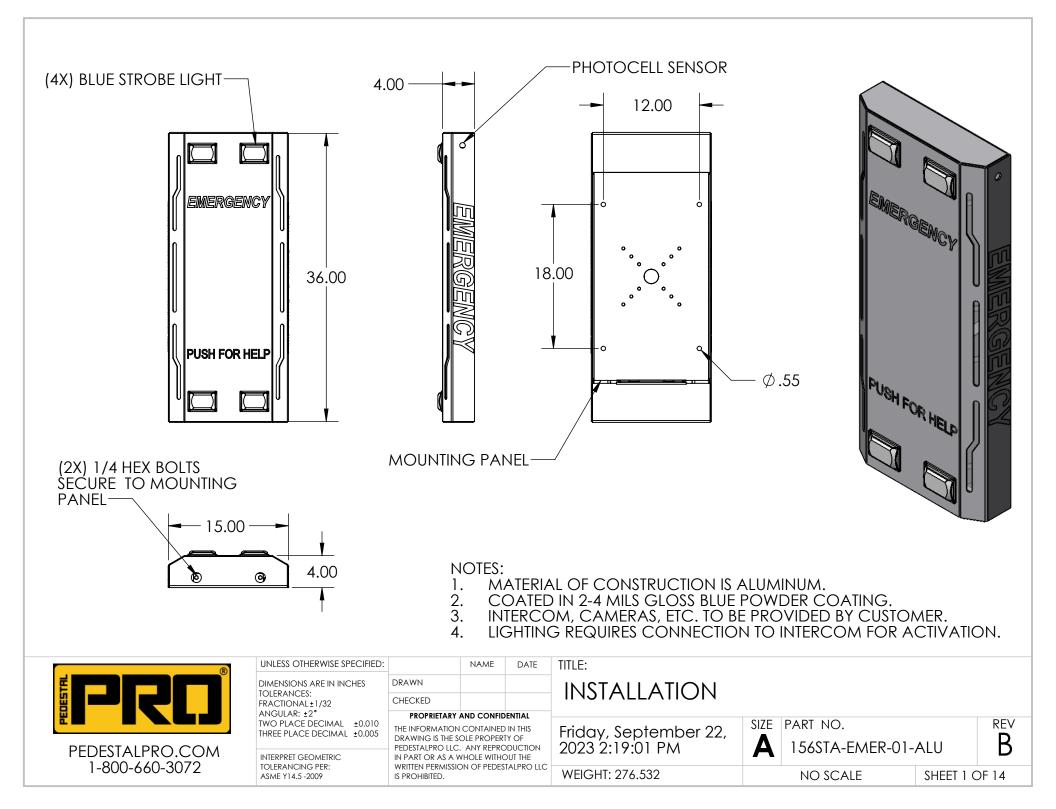

| Image: construction                                                                                                                                                                                                                                                                                                                                                                                                                                                                                                                                                                    |                                                                                                                              | ITEM NO                                                | Э.                                         | PART                            | NUMBER                           |                        | DESCRIPTION         |               | QTY. |    |
|----------------------------------------------------------------------------------------------------------------------------------------------------------------------------------------------------------------------------------------------------------------------------------------------------------------------------------------------------------------------------------------------------------------------------------------------------------------------------------------------------------------------------------------------------------------------------------------------------------------------------------------------------------------------------------------------------------------------------------------------------------------------------------------------------------------------------------------------------------------------------------------------------------------------------------------------------------------------------------------------------------------------------------------------------------------------------------------------------------------------------------------------------------------------------------------------------------------------------------------------------------------------------------------------------------------------------------------------------------------------------------------------------------------------------------------------------------------------------------------------------------------------------------------------------------------------------------------------------------------------------------------------------------------------------------------------------------------------------------------------------------------------------------------------------------------------------------------------------------------------------------------------------------------------------------------------------------------------------------------------------------------------------------------------------------------------------------------------------------------------------------------------------------------|------------------------------------------------------------------------------------------------------------------------------|--------------------------------------------------------|--------------------------------------------|---------------------------------|----------------------------------|------------------------|---------------------|---------------|------|----|
| 3         156STA-EMER-01-ALU CAP         TOP CAP         1           4         156STA-EMER-01-ALU MOUNTING BRACKET         1           5         156STA-EMER-01-ALU BOTTOM         BOTTOM CAP         1           6         156STA-EMER-01-ALU BOTTOM         BOTTOM CAP         2           7         BLUE BRICK LIGHT         BLUE STROBE LED LIGHT         4           8         BRA113-EMER-01-304         LED LIGHT BRACKET         4           9         SMALL EMERGENCY DECAL         WHITE REFLECTIVE VINYL         1           10         PUSH FOR HELP DECAL         WHITE REFLECTIVE VINYL         1           11         STATION EMERGENCY DECAL         WHITE REFLECTIVE VINYL         2           12          440 X 1/2 SS PAN HD SCREWS         16           13          DIN MOUNTING RAIL         4           14          10-24 X 7.5" ALU WELD STUD         16           17          10-24 STAINLESS STEEL KEPS NUT         16           19          6-32 X 1/2" SS WELD STUD         16           19          6-32 SS NYLON LOCK NUT         16           19          6-32 SS NYLON LOCK NUT         16           19                                                                                                                                                                                                                                                                                                                                                                                                                                                                                                                                                                                                                                                                                                                                                                                                                                                                                                                                                                                                                         |                                                                                                                              | 1                                                      | 156ST/                                     | A-EMER-0                        | 1-ALU BODY                       | ALUM BOD               | ſ                   |               | 1    |    |
| 3         4         1565TA-EMER-01-ALU MOUNT         WALL MOUNTING BRACKET         1           5         1565TA-EMER-01-ALU BOTTOM         BOTTOM CAP         1           6         1565TA-EMER-01-ALU         PROSTED POLYCARBONATE         2           7         BLUE BRICK LIGHT         BLUE STROBE LED LIGHT         4           8         BRA113-EMER-01-304         LED LIGHT BRACKET         4           9         SMALL EMERGENCY DECAL         WHITE REFLECTIVE VINYL         1           10         PUSH FOR HELP DECAL         WHITE REFLECTIVE VINYL         1           11         STATION EMERGENCY DECAL         WHITE REFLECTIVE VINYL         2           12          4-40 X 1/2 SS PAN HD SCREWS         16           13          DIN MOUNTING RAIL         4           14          10-24 X 7.5" ALU WELD STUD         16           17          10-24 STAINLESS STEEL KEPS NUT         16           19          6-32 SS NYLON LOCK NUT         16 </td <td rowspan="2"></td> <td>2</td> <td>156STA</td> <td>A-EMER-0</td> <td>1-ALU HOOK</td> <td colspan="2">WALL BRACKET HOOK</td> <td></td> <td>1</td>                                                                                                                                                                                                                                                                                                                                                                                                                                                                                                                                                                                                                                                                                                                                                                                                                                                           |                                                                                                                              | 2                                                      | 156STA                                     | A-EMER-0                        | 1-ALU HOOK                       | WALL BRACKET HOOK      |                     |               | 1    |    |
| 1         5         156STA-EMER-01-ALU         BOTTOM         CAP         1           1         6         156STA-EMER-01-ALU         PROSTED FOLYCARBONATE         2           1         6         156STA-EMER-01-ALU         PROSTED FOLYCARBONATE         2           1         7         BLUE BRICK LIGHT         BLUE STROBE LED LIGHT         4           8         BRA113-EMER-01-304         LED LIGHT BRACKET         4           9         SMALL EMERGENCY DECAL         WHITE REFLECTIVE VINYL         1           10         PUSH FOR HELP DECAL         WHITE REFLECTIVE VINYL         2           11         STATION EMERGENCY DECAL         WHITE REFLECTIVE VINYL         2           12         -         4-40 X 1/2'S PAN HD SCREWS         16           13         -         IDIN MOUNTING RAIL         4           14         -         1/4-20 X 1/2'S NELD STUD         16           17         -         10-24 STAINLESS STEEL KEPS NUT         16           18         -         6-32 X 1/2'S S WILD STUD         16           19         -         6-32 S NYLON LOCK NUT         16           19         -         6-32 S S NYLON LOCK NUT         16           19         -         6                                                                                                                                                                                                                                                                                                                                                                                                                                                                                                                                                                                                                                                                                                                                                                                                                                                                                                                                                  |                                                                                                                              | 3                                                      | 156STA                                     | 156STA-EMER-01-ALU CAP TOP CAP  |                                  |                        |                     |               | 1    |    |
| 5       156STA-EMER-01-ALU BOTIOM BOTIOM CAP       1         6       156STA-EMER-01-ALU BOTIOM CAP       2         7       BLUE BRICK LICHT       BLUE STORDE LED LIGHT       4         8       BRA113-EMER-01-304       LED LIGHT BRACKET       4         9       SMALL EMERGENCY DECAL       WHITE REFLECTIVE VINYL       1         10       PUSH FOR HELP DECAL       WHITE REFLECTIVE VINYL       1         11       STATION EMERGENCY DECAL       WHITE REFLECTIVE VINYL       2         12       -       440 X 1/2 SS PAN HD SCREWS       16         13       -       DIN MOUNTING RAIL       4         14       -       10-24 X .75" ALU WELD STUD       16         13       -       10-24 X .75" ALU WELD STUD       16         14       -       10-24 X .75" ALU WELD STUD       16         19       -       6-32 SX 1/2" SS WELD STUD       16         19       -       6-32 SX NYLON LOCK NUT       16         19       -       6-32 SX NYLON LOCK NUT <t< td=""><td></td><td>4</td><td>156STA</td><td>A-EMER-0</td><td>1-ALU MOUNT</td><td>WALL MOU</td><td>NTING BRACKET</td><td></td><td>1</td></t<>                                                                                                                                                                                                                                                                                                                                                                                                                                                                                                                                                                                                                                                                                                                                                                                                                                                                  |                                                                                                                              | 4                                                      | 156STA                                     | A-EMER-0                        | 1-ALU MOUNT                      | WALL MOU               | NTING BRACKET       |               | 1    |    |
| POLYCARBONATE WINDOW     2      7     BLUE BRICK LIGHT     BLUE STROBE LED LIGHT     4      7     BLUE BRICK LIGHT     BLUE STROBE LED LIGHT     4      7     BLUE BRICK LIGHT     BLUE STROBE LED LIGHT     4      7     BLUE BRICK LIGHT     BLUE STROBE LED LIGHT     4      7     BLUE BRICK LIGHT     BLUE STROBE LED LIGHT     4      7     BLUE BRICK LIGHT     BLUE STROBE LED LIGHT     4      7     SMALL EMERGENCY DECAL     WHITE REFLECTIVE VINYL     1      10     PUSH FOR HELP DECAL     WHITE REFLECTIVE VINYL     1      11     STATION EMERGENCY DECAL     WHITE REFLECTIVE VINYL     1      11     STATION EMERGENCY DECAL     WHITE REFLECTIVE VINYL     1      11     11     STATION EMERGENCY DECAL     WHITE REFLECTIVE VINYL     1      11     11     11     11     11     11     11     11     11     11     11     11     11     11     11     11     11     11     11     11     11     11     11     11     11     11     11     11     11     11     11     11     11     11     11     11     11     11     11     11     11     11     11     11     11     11     11     11     11     11     11     11     11     11     11     11     11     11     11     11     11     11     11     11     11     11     11     11     11     11     11     11     11     11     11     11     11     11     11     11     11     11     11     11     11     11                                           | 3                                                                                                                            | 5                                                      | 156ST/                                     | A-EMER-0                        | 1-ALU BOTTOM                     | ВОТТОМ САР             |                     |               | 1    |    |
| 1       15       8       BRA113-EMER-01-304       LED LIGHT BRACKET       4         9       SMALL EMERGENCY DECAL       WHITE REFLECTIVE VINYL       1         10       PUSH FOR HELP DECAL       WHITE REFLECTIVE VINYL       1         11       STATION EMERGENCY DECAL       WHITE REFLECTIVE VINYL       1         11       STATION EMERGENCY DECAL       WHITE REFLECTIVE VINYL       2         12       -       4-40 X 1/2 SS PAN HD SCREWS       16         13       -       DIN MOUNTING RAIL       4         14       -       10-24 X .75" ALU WELD STUD       16         17       -       10-24 X .75" ALU WELD STUD       16         17       -       10-24 STAINLESS STEEL KEPS NUT       16         18       -       6-32 SS NYLON LOCK NUT       16         19       -       -       6-32 SS NYLON LOCK NUT       16         19       -       -       -       -       -         100 CEAL STAINDARD PREPARATION AND COATING INSTRUCTIONS FOR PACKAGING PROCEDURE AND COLOR                                                                                                                                                                                                                                                                                                                                                                                                                                                                                                                                                                                                                                                                                                                                                                                                                                                                                                                                                                                             |                                                                                                                              | 6                                                      |                                            |                                 |                                  |                        | DLYCARBONATE        |               | 2    |    |
| 11       8       BRA113-EMER-01-304       LED LIGHT BRACKET       4         11       9       SMALL EMERGENCY DECAL       WHITE REFLECTIVE VINYL       1         10       PUSH FOR HELP DECAL       WHITE REFLECTIVE VINYL       1         11       STATION EMERGENCY DECAL       WHITE REFLECTIVE VINYL       1         11       STATION EMERGENCY DECAL       WHITE REFLECTIVE VINYL       1         11       STATION EMERGENCY DECAL       WHITE REFLECTIVE VINYL       2         12       -       4-40 X 1/2 SS PAN HD SCREWS       16         13       -       DIN MOUNTING RAIL       4         14       -       1/4-20 X 1/2" SS VELD STUD       16         17       -       10-24 X 7.5" ALU WELD STUD       16         18       -       -       6-32 SS NYLON LOCK NUT       16         19       -       6-32 SS NYLON LOCK NUT       16         10       -       -       -       -       -         10       -       -       -       -                                                                                                                                                                                                                                                                                                                                                                                                                                                                                                                                                                                                                                                                                                                                                                                                                                                                                                                                                                                                                                      |                                                                                                                              | 7                                                      | BLUE B                                     | RICK LIG                        | HT                               | <b>BLUE STROB</b>      | e led light         |               | 4    |    |
| 1       9       SMALL EMERGENCY DECAL       WHITE REFLECTIVE VINYL       1         1       0       PUSH FOR HELP DECAL       WHITE REFLECTIVE VINYL       1         1       10       PUSH FOR HELP DECAL       WHITE REFLECTIVE VINYL       1         11       STATION EMERGENCY DECAL       WHITE REFLECTIVE VINYL       2         12        4-40 X 1/2 SS PAN HD SCREWS       16         13        DIN MOUNTING RAIL       4         14        10-24 X 75" ALU WELD STUD       16         17        10-24 X 75" ALU WELD STUD       16         19        6-32 X 1/2" SS WELD STUD       16         19        6-32 SS NYLON LOCK NUT       16         10         6-32 SS NYLON LOCK NUT       16         10         6-32 SS NYLON LOCK NUT       16         10         6-32 SS NYLON LOCK NUT<                                                                                                                                                                                                                                                                                                                                                                                                                                                                                                                                                                                                                                                                                                                                                                                                                                                                                                                                                                                                                                                                                                                                                        |                                                                                                                              |                                                        | BRA11                                      | 3-EMER-(                        | )1-304                           | LED LIGHT B            | RACKET              |               | 4    |    |
| 1       STATION EMERGENCY DECAL       WHITE REFLECTIVE VINYL       2         1       STATION EMERGENCY DECAL       WHITE REFLECTIVE VINYL       2         12       -       4-40 X 1/2 SS PAN HD SCREWS       16         13       -       DIN MOUNTING RAIL       4         14       -       1/4-20 X 1/2" HHCS       2         16       -       10-24 X .75" ALU WELD STUD       16         17       -       10-24 STAINLESS STEEL KEPS NUT       16         18       -       6-32 X 1/2" SS WELD STUD       16         19       -       6-32 SS NYLON LOCK NUT       16         19       -       6-32 SS NYLON LOCK NUT       16         19       -       6-32 SS NYLON LOCK NUT       16         10       18       -       6-32 SS NYLON LOCK NUT       16         19       -       6-32 SS NYLON LOCK NUT       16       16         10       16       17       -       6-32 SS NYLON LOCK NUT       16         10       10       -       -       6-32 SS NYLON LOCK NUT       16         10       -       -       -       -       -       -         10       -       -       -       -<                                                                                                                                                                                                                                                                                                                                                                                                                                                                                                                                                                                                                                                                                                                                                                                                                                                                                                                                                                                                                                                                     |                                                                                                                              |                                                        | SMALL                                      | EMERGE                          | ENCY DECAL                       | WHITE REFLE            | ECTIVE VINYL        |               | 1    |    |
| 1       11       STATION EMERGENCY DECAL       WHITE REFLECTIVE VINYL       2         1       11       STATION EMERGENCY DECAL       WHITE REFLECTIVE VINYL       2         1       12        4-40 X 1/2 SS PAN HD SCREWS       16         13        DIN MOUNTING RAIL       4         14        1/4-20 X 1/2" HHCS       2         16        10-24 X .75" ALU WELD STUD       16         17        10-24 X .75" ALU WELD STUD       16         17        10-24 STAINLESS STEEL KEPS NUT       16         18        6-32 X 1/2" SS WELD STUD       16         19        6-32 SS NYLON LOCK NUT       16         19        6-32 SS SS NYLON LOCK NUT       16         19         6-32 SS NYLON LOCK NUT       16         10          6-32 SS NYLON LOCK NUT       16 <td></td> <td></td> <td>PUSH F</td> <td>FOR HELF</td> <td>DECAL</td> <td>WHITE REFLE</td> <td>ECTIVE VINYL</td> <td></td> <td>1</td>                                                                                                                                                                                                                                                                                                                                                                                                                                                                                                                                                                                                                                                                                                                                                                                                                                                                                                                                                                                                                                               |                                                                                                                              |                                                        | PUSH F                                     | FOR HELF                        | DECAL                            | WHITE REFLE            | ECTIVE VINYL        |               | 1    |    |
| Image: Section of the way is a                                                         |                                                                                                                              |                                                        | STATIC                                     | N EMER                          | GENCY DECAL                      | WHITE REFLE            | ECTIVE VINYL        |               | 2    |    |
| 14        1/4-20 X 1/2" HHCS       2         16       -       10-24 X .75" ALU WELD STUD       16         17       -       10-24 X .75" ALU WELD STUD       16         17       -       10-24 STAINLESS STEEL KEPS NUT       16         18       -       6-32 X 1/2" SS WELD STUD       16         19       -       6-32 SS NYLON LOCK NUT       16         10       13       -       -       6-32 SS NYLON LOCK NUT       16         19       -       -       6-32 SS NYLON LOCK NUT       16         19       -       -       6-32 SS NYLON LOCK NUT       16         19       -       -       -       -       -         100       -       -       -       -       -       -         10       -       -       -       -       -       -       -         11       -       -       -       - <t< td=""><td></td><td>• 12</td><td></td><td></td><td></td><td>4-40 X 1/2 S</td><td>S PAN HD SCREWS</td><td></td><td>16</td></t<>                                                                                                                                                                                                                                                                                                                                                                                                                                                                                                                                                                                                                                                                                                                                                                                                                                                                                                                                                                                             |                                                                                                                              | • 12                                                   |                                            |                                 |                                  | 4-40 X 1/2 S           | S PAN HD SCREWS     |               | 16   |    |
| Image: contract of the wire specified:       Image: contract of the wire wire specified:       Image: contr                                                                                                                                                                                                                                                                                                                                                                                                             |                                                                                                                              | 13                                                     |                                            |                                 |                                  | DIN MOUNT              | ING RAIL            |               | 4    |    |
| 17        10-24 STAINLESS STEEL KEPS NUT       16         18        6-32 X 1/2" SS WELD STUD       16         19        6-32 SS NYLON LOCK NUT       16         19        6-32 SS NYLON LOCK NUT       16         19        6-32 SS NYLON LOCK NUT       16         14       13       NOTES:       1.       SEE STANDARD PREPARATION AND COATING INSTRUCTIONS FOR PACKAGING INSTRUCTIONS FOR PACKAGING PROCEDURE AND COLOR.         2.       SEE STANDARD PACKAGING INSTRUCTIONS FOR PACKAGING PROCEDURE AND COLOR.       2.       SEE STANDARD PACKAGING INSTRUCTIONS FOR PACKAGING PROCEDURE.         INNERSIGNATION COMPARISON OF PROCEDURE.         PEDESTALPRO.COM         NETERET COMERCE       DRAWN       DRAWN       DRAWN       DRAWN       TITLE:         ASSEMBLY       PART NO.       PROVEDURAL 1/32       PART NO.       PART NO.       PART NO.         NETERET COMMENCE       PROVEDURAL 1/32       PART NO.                                                                                                                                                                                                                                                                                                                                                                                                                                                                                                                                                                                                                                                                                                                                                                                                                                                                                                                                     |                                                                                                                              | ° 14                                                   |                                            |                                 |                                  | 1/4-20 X 1/2           | 2" HHCS             |               | 2    |    |
| 1       17       -       10-24 STAINLESS STEEL KEPS NUT       16         1       18       -       6-32 X 1/2" SS WELD STUD       16         1       19       -       6-32 SS NYLON LOCK NUT       16         14       13       NOTES:       1       1       16         NOTES:         1       SEE STANDARD PREPARATION AND COATING INSTRUCTIONS FOR PACKAGING PROCEDURE AND COLOR.         2       SEE STANDARD PACKAGING INSTRUCTIONS FOR PACKAGING PROCEDURE AND COLOR.         INTERVISE SPECIFIC:         VELSS OTHERWSE SPECIFIC:       NMME       Date         INTERVISE SPECIFIC:         NMME         INTERVISE SPECIFIC:         NEW COLSPAN         INTERVISE SPECIFIC:         NOTION AND CONTIONING         NOTION:         INTERVISE SPECIFIC:         CONTION:         INTERVISE SPECIFIC:         NOTION:         INTERVISE SPECIFIC:         INTERVISE         SPECIFIC:         INTERVISE         INTERVISE         INTERVISE <td col<="" td=""><td></td><td>···O. 16</td><td></td><td></td><td></td><td>10-24 X .75"</td><td>ALU WELD STUD</td><td></td><td>16</td></td>                                                                                                                                                                                                                                                                                                                                                                                                                                                                                                                                                                                                                                                                                                                                                                                                                                                                                                                                                                                                                                                                     | <td></td> <td>···O. 16</td> <td></td> <td></td> <td></td> <td>10-24 X .75"</td> <td>ALU WELD STUD</td> <td></td> <td>16</td> |                                                        | ···O. 16                                   |                                 |                                  |                        | 10-24 X .75"        | ALU WELD STUD |      | 16 |
| 5       19       -       6-32 SS NYLON LOCK NUT       16         NOTES:         14       13       19       -       6-32 SS NYLON LOCK NUT       16         NOTES:         14       13       18       18       19       -       16         NOTES:         14       13       18       16       16       16         NOTES:         14       13       18       16       16       16         NOTES:         1. SEE STANDARD PREPARATION AND COATING INSTRUCTIONS FOR PACKAGING PROCEDURE AND COLOR.         2. SEE STANDARD PACKAGING INSTRUCTIONS FOR PACKAGING PROCEDURE.         INTERS OTHERWISE SPECIFIED:         OMENSIONS ARE IN INCHES         CHECKED       THE PROCEDURE.         INTERS OTHERWISE SPECIFIED:         OMENSIONS ARE IN INCHES         TOPOLESTALEPRO.COM         INTERS PRAIDED IN THE TOP EXAMEND CONTENTIAL THE PROCEST AND POLICE WITHOUT THE PROCEST AND POLICE WITHED US AND POL                                                                                                                                                                                                                                                                                                                                                                                                                                                                                                                                                                                                                                                                                                                                                                                                                                                                                                                                                                      |                                                                                                                              | <u>,</u>                                               |                                            |                                 |                                  | 10-24 STAIN            | LESS STEEL KEPS NUT | Г             | 16   |    |
| Image: Construction of the solution of the solutis of the solutis of the solution of the soluti                                                                |                                                                                                                              | 18                                                     |                                            |                                 |                                  | 6-32 X 1/2" S          | SS WELD STUD        |               | 16   |    |
| Image: Notes:       Notes:         Image:                                                                                                   | 5                                                                                                                            | 19                                                     |                                            |                                 |                                  | 6-32 SS NYLON LOCK NUT |                     |               | 16   |    |
| Dimensions are in inches<br>tolerances:<br>FRACTIONAL±1/32<br>Angular: ±2°       DRAWN                                                                                                                                                                                                                                                                                                                                                                                                                                                                                                                                                                                                                                                                                                                                                                                                                                                                                                                                     | 14 13                                                                                                                        | (4)                                                    |                                            | 1. SEE<br>FOF<br>2. SEE         | R COATING PRO<br>STANDARD PAC    | CEDURE AND             | D COLOR.            |               |      |    |
| Dimensions are in inches<br>tolerances:<br>FRACTIONAL±1/32<br>Angular: ±2°       DRAWN                                                                                                                                                                                                                                                                                                                                                                                                                                                                                                                                                                                                                                                                                                                                                                                                                                                                                                                                     |                                                                                                                              | UNLESS OTHERWISE SPECIFIED:                            | N                                          | IAME DATE                       | TITLE:                           |                        |                     |               |      |    |
| PEDESTALPRO.COM<br>1-800-660-3072  The information contained in this<br>present the sole property of<br>present the sole property of<br>priday, September 22,<br>2023 2:19:01 PM  State TAKT NO.  State TAKT N |                                                                                                                              |                                                        | DRAWN                                      |                                 |                                  | Y                      |                     |               |      |    |
| PEDESTALPRO.COM<br>1-800-660-3072  The information contained in this<br>present the sole property of<br>present the sole property of<br>priday, September 22,<br>2023 2:19:01 PM  State TAKT NO.  State TAKT N |                                                                                                                              | FRACTIONAL±1/32                                        |                                            |                                 | <b>ASSLIVIDL</b>                 | . I                    |                     |               |      |    |
| 1_800_660_3072                                                                                                                                                                                                                                                                                                                                                                                                                                                                                                                                                                                                                                                                                                                                                                                                                                                                                                                                                                                                                                                                                                                                                                                                                                                                                                                                                                                                                                                                                                                                                                                                                                                                                                                                                                                                                                                                                                                                                                                                                                                                                                                                                 |                                                                                                                              | TWO PLACE DECIMAL ±0.010<br>THREE PLACE DECIMAL ±0.005 | THE INFORMATION CO<br>DRAWING IS THE SOLE  | PNTAINED IN THIS<br>PROPERTY OF | Friday, Septer<br>2023 2:19:01 F | nder ZZ,               |                     | 1-A           | RE   |    |
|                                                                                                                                                                                                                                                                                                                                                                                                                                                                                                                                                                                                                                                                                                                                                                                                                                                                                                                                                                                                                                                                                                                                                                                                                                                                                                                                                                                                                                                                                                                                                                                                                                                                                                                                                                                                                                                                                                                                                                                                                                                                                                                                                                |                                                                                                                              | INTERPRET GEOMETRIC                                    | n part or as a who<br>written permission c | LE WITHOUT THE                  | C                                |                        |                     |               |      |    |