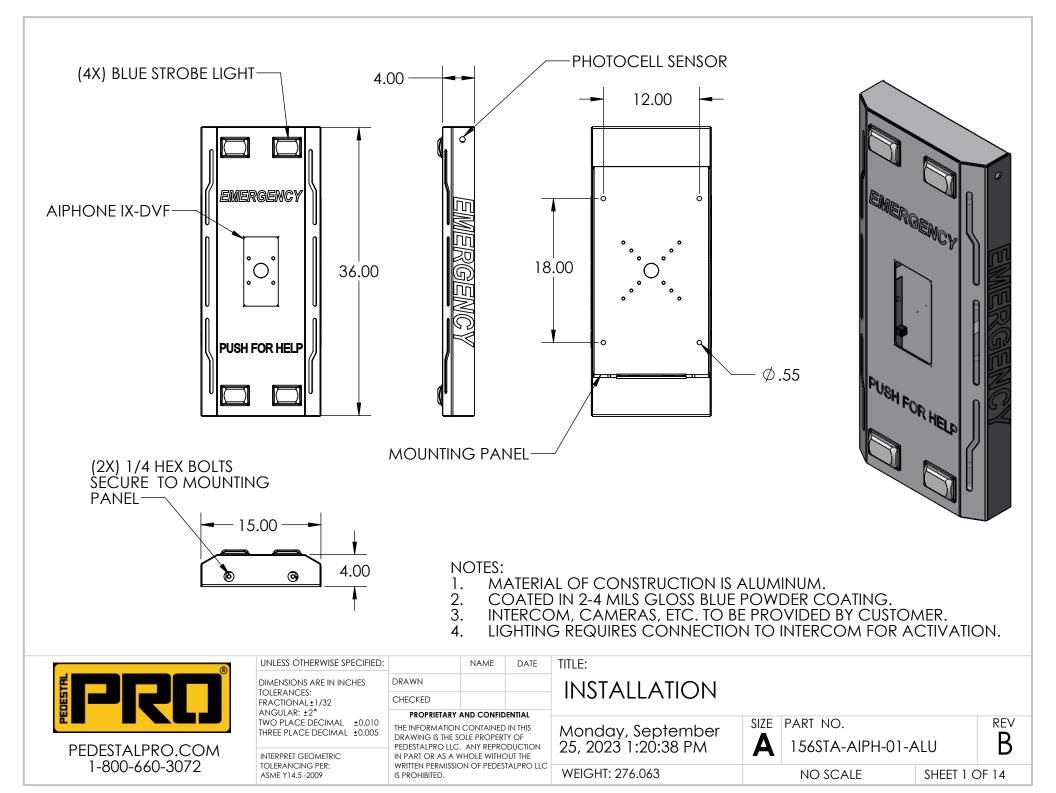

|        | ITEM NO.                   | P.                                             | ART NUMBER                        | DESCRIPTION                                                                              | QTY. |
|--------|----------------------------|------------------------------------------------|-----------------------------------|------------------------------------------------------------------------------------------|------|
|        | 1                          | 156STA-Alf                                     | PH-01-ALU BODY                    | ALUM BODY                                                                                | 1    |
|        | 2                          | 156STA-Alf                                     | PH-01-ALU HOOK                    | WALL BRACKET HOOK                                                                        | 1    |
|        | 3                          | 156STA-AI                                      | PH-01-ALU CAP                     | ТОР САР                                                                                  | 1    |
|        | 4                          | 156STA-Alf                                     | PH-01-ALU MOUNT                   | WALL MOUNTING BRACKET                                                                    | 1    |
|        | 5                          | 156STA-Alf                                     | PH-01-ALU BOTTOM                  | ВОТТОМ САР                                                                               | 1    |
|        | 6                          | 156STA-AI                                      | PH-01-ALU<br>BONATE               | FROSTED POLYCARBONATE<br>WINDOW                                                          | 2    |
|        | 7                          | BLUE BRIC                                      | < LIGHT                           | BLUE STROBE LED LIGHT                                                                    | 4    |
|        | 8                          | BRA113-EA                                      | 1ER-01-304                        | LED LIGHT BRACKET                                                                        | 4    |
|        | 9                          | SMALL EM                                       | ERGENCY DECAL                     | WHITE REFLECTIVE VINYL                                                                   | 1    |
|        | 10                         | PUSH FOR                                       | HELP DECAL                        | WHITE REFLECTIVE VINYL                                                                   | 1    |
|        | 11                         | STATION E                                      | MERGENCY DECAL                    | WHITE REFLECTIVE VINYL                                                                   | 2    |
|        | • 12                       |                                                |                                   | 4-40 X 1/2 SS PAN HD SCREWS                                                              | 16   |
|        | 13                         |                                                |                                   | DIN MOUNTING RAIL                                                                        | 4    |
|        | 14                         |                                                |                                   | 1/4-20 X 1/2" HHCS                                                                       | 2    |
|        | 16                         |                                                |                                   | 10-24 X .75" ALU WELD STUD                                                               | 16   |
|        | <b>)</b> 17                |                                                |                                   | 10-24 STAINLESS STEEL KEPS NUT                                                           | 16   |
|        | 18                         |                                                |                                   | 6-32 X 1/2" SS WELD STUD                                                                 | 16   |
| 5      | 19                         |                                                |                                   | 6-32 SS NYLON LOCK NUT                                                                   | 16   |
| 14 13  | 4)                         | NO <sup>-</sup><br>1.<br>2.                    | SEE STANDARD PR<br>FOR COATING PR | EPARATION AND COATING INSTRUCTI<br>OCEDURE AND COLOR.<br>ACKAGING INSTRUCTIONS FOR PACKA |      |
| UNLESS | OTHERWISE SPECIFIED:       | NAME                                           | DATE TITLE:                       |                                                                                          |      |
|        |                            | N                                              | ASSEMB                            | I Y                                                                                      |      |
|        | NAL±1/32 CHECK             | ED                                             |                                   |                                                                                          |      |
|        | ACE DECIMAL ±0.010 THE INF | ORMATION CONTAINED                             | IN THIS Monday Se                 | ptember SIZE PART NO.                                                                    | RE   |
|        |                            | NG IS THE SOLE PROPERT<br>ALPRO LLC. ANY REPRO |                                   | 0:38 PM 🗛 156STA-AIPH-01-ALU                                                             | B    |