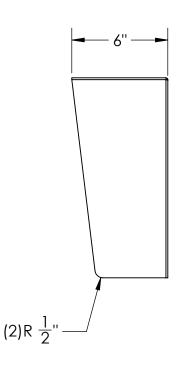

## **NOTES:**

- SEE STANDARD PREPARATION AND COATING INSTRUCTIONS FOR COATING PROCEDURE AND COLOR.
- SEE STANDARD PACKAGING INSTRUCTIONS FOR PACKAGING PROCEDURE.

PEDESTALPRO.COM 1-800-660-3072

| UNLESS OTHERWISE SP                                                     | ECIFIED:         |
|-------------------------------------------------------------------------|------------------|
| DIMENSIONS ARE IN INC<br>TOLERANCES:<br>FRACTIONAL±1/32<br>ANGULAR: ±2° | HES              |
| TWO PLACE DECIMAL<br>THREE PLACE DECIMAL                                | ±0.010<br>±0.005 |

INTERPRET GEOMETRIC TOLERANCING PER: ASME Y14.5 -2009

| ): |                                   | NAME | DATE |  |  |
|----|-----------------------------------|------|------|--|--|
|    | DRAWN                             |      |      |  |  |
|    | CHECKED                           |      |      |  |  |
|    | PROPRIETARY AND CONFIDENTIAL      |      |      |  |  |
|    | THE INFORMATION CONTAINED IN THIS |      |      |  |  |

PEDESTALPRO LLC. ANY REPRODUCTION IN PART OR AS A WHOLE WITHOUT THE WRITTEN PERMISSION OF PEDESTALPRO LLC IS PROHIBITED.