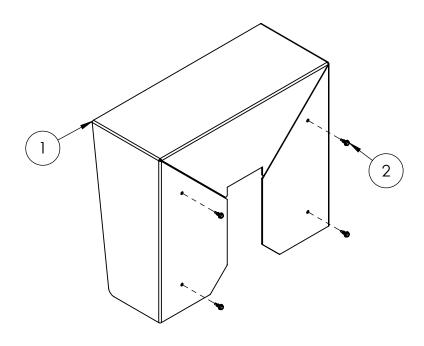

## **ASSEMBLY**

TITLE:

Thursday, September 13, 2018 12:05:51 PM

SIZE PART NO. 1512HOO-BUT-001-304 REV

WEIGHT: NO SCALE

SHEET 2 OF 3

## INSTALLATION

Thursday, September 13, 2018 12:05:51 PM

SIZE PART NO. 1512HOO-BUT-001-304 REV

WEIGHT:

NO SCALE

SHEET 1 OF 3

| ITEM NO. | PART NUMBER         | DESCRIPTION                 | QTY. |
|----------|---------------------|-----------------------------|------|
| 1        | 1512HOO-BUT-001-304 | HOOD                        | 1    |
| 2        |                     | #8 X 1/2" HH DRILLING SCREW | 4    |