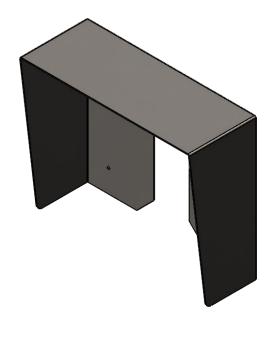

## INSTALLATION

Thursday, September 13, 2018 12:05:51 PM

SIZE PART NO. 1512HOO-BUT-001-304 REV

WEIGHT:

NO SCALE

SHEET 1 OF 3

| ITEM NO. | PART NUMBER         | DESCRIPTION                 | QTY. |
|----------|---------------------|-----------------------------|------|
| 1        | 1512HOO-BUT-001-304 | HOOD                        | 1    |
| 2        |                     | #8 X 1/2" HH DRILLING SCREW | 4    |