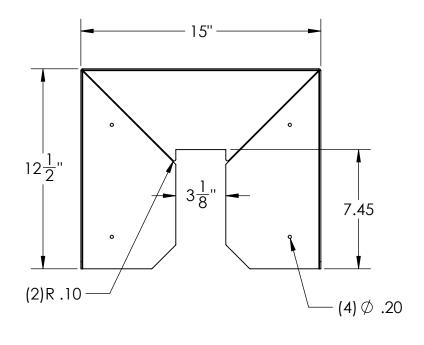

## **NOTES:**

MATERIAL OF CONSTRUCTION IS 304 SS #4 BRUSHED.

PEDESTALPRO.COM 1-800-660-3072

UNLESS OTHERWISE SPECIFIED: DIMENSIONS ARE IN INCHES TOLERANCES: FRACTIONAL±1/32 ANGULAR: ±2° TWO PLACE DECIMAL ±0.010 THREE PLACE DECIMAL ±0.005

INTERPRET GEOMETRIC TOLERANCING PER: ASME Y14.5 -2009

NAME DATE DRAWN CHECKED PROPRIETARY AND CONFIDENTIAL

THE INFORMATION CONTAINED IN THIS DRAWING IS THE SOLE PROPERTY OF PEDESTALPRO LLC. ANY REPRODUCTION IN PART OR AS A WHOLE WITHOUT THE WRITTEN PERMISSION OF PEDESTALPRO LLC IS PROHIBITED.