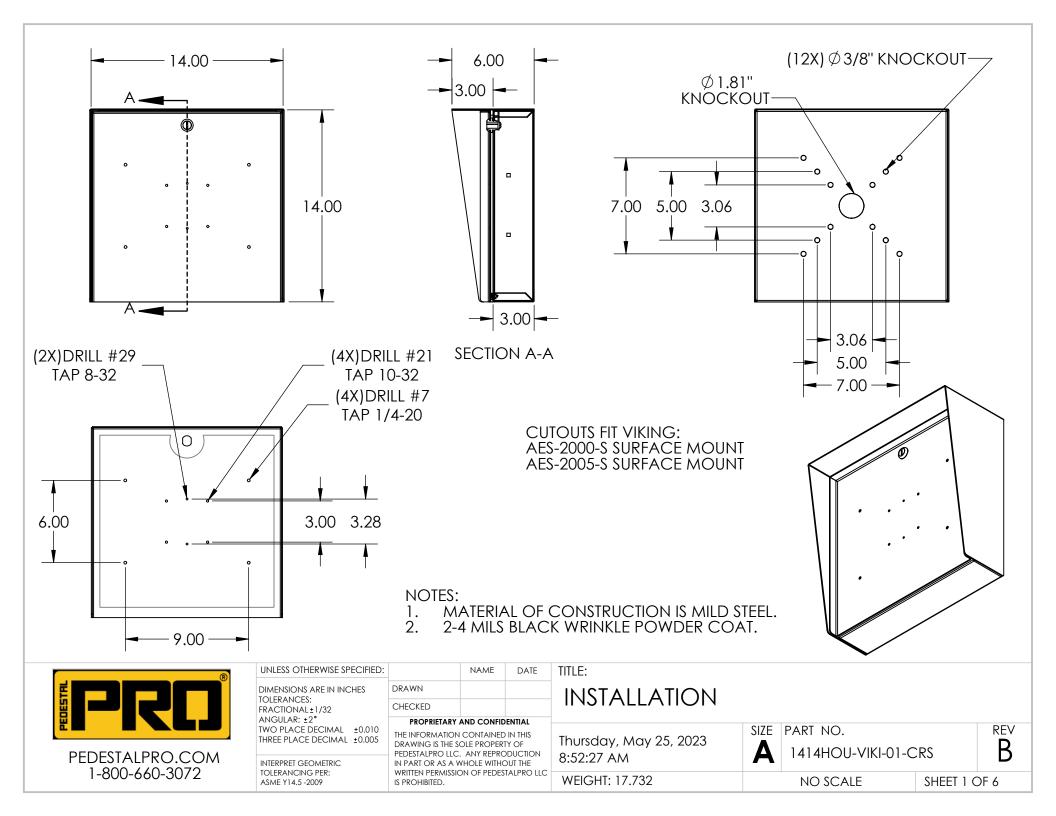

|     | ITEM NO.                                                                              | F                                                                                                     | PART NUMB                                                                                            | ER                                                                  |                          | DESCRIPTION                                               |         | QTY. |
|-----|---------------------------------------------------------------------------------------|-------------------------------------------------------------------------------------------------------|------------------------------------------------------------------------------------------------------|-------------------