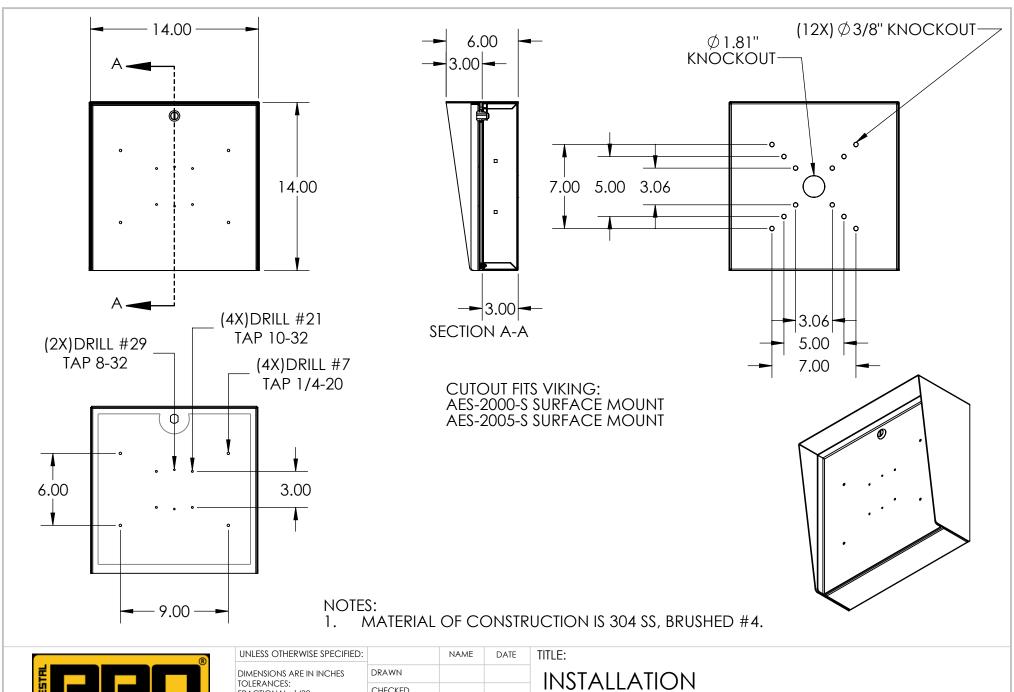

## **NOTES:**

- 1. SEE STANDARD PREPARATION AND COATING INSTRUCTIONS FOR COATING PROCEDURE AND COLOR.
- 2. SEE STANDARD PACKAGING INSTRUCTIONS FOR PACKAGING PROCEDURE.

| PEDESTIII. |
|------------|
|------------|