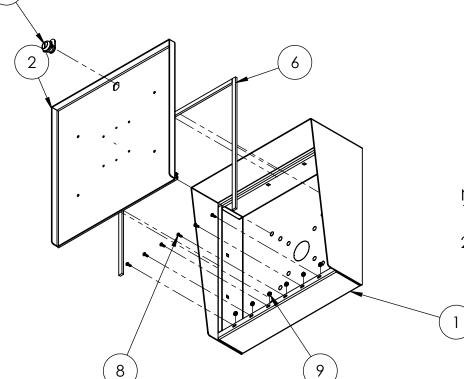

SIZE PART NO.

1414HOU-VIKI-01-304

**REV** 

WEIGHT: 19.013 NO SCALE

SHEET 1 OF 6

| ITEM NO. | PART NUMBER                   | DESCRIPTION                  | QTY. |
|----------|-------------------------------|------------------------------|------|
| 1        | 1414HOU-VIKI-01-304 ENCLOSURE | ENCLOSURE WELDMENT           | 1    |
| 2        | 1414HOU-VIKI-01-304 DOOR      | DOOR WELDMENT                | 1    |
| 3        | 1414HOU-VIKI-01-304 HOOD      | HOOD                         | 1    |
| 4        | HINGE                         | PIANO HINGE                  | 1    |
| 5        | CAM LOCK                      | STRAIGHT CAM                 | 1    |
| 6        | GASKET SIDE                   | 3/8" X .150 WEATHERSTRIPPING | 2    |
| 7        | GASKET TOP                    | 3/8" X .150 WEATHERSTRIPPING | 1    |
| 8        |                               | 6-32 PAN HEAD SCREW          | 6    |
| 9        |                               | 6-32 EXTERNAL TOOTH LOCK NUT | 6    |

## **ASSEMBLY**

Thursday, May 25, 2023 9:05:06 AM A

SIZE PART NO.

1414HOU-VIKI-01-304

REV

WEIGHT: 19.013 NO SCA

NO SCALE SHEET 2 OF 6