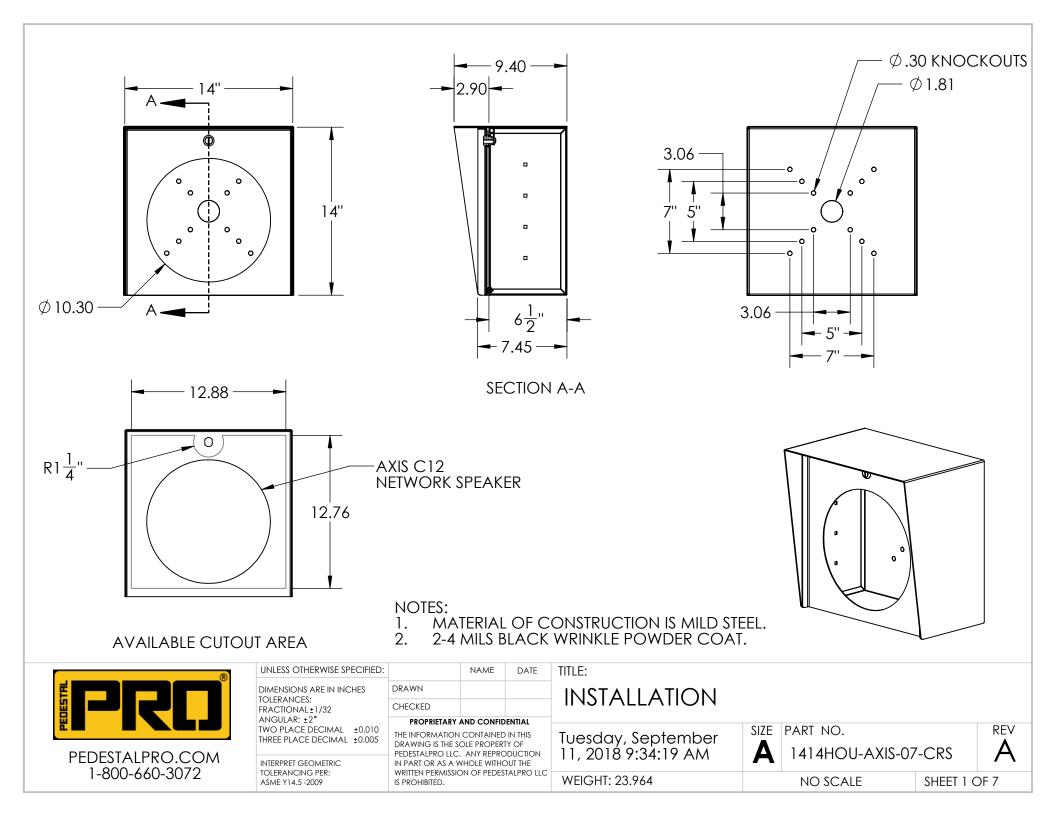

|                                      | ITEM NO.                                                                                                                                                            | PART NU/                                                                                                    | MBER               | DESCRIPTION                                                                                                                                       | QTY.                 |
|--------------------------------------|---------------------------------------------------------------------------------------------------------------------------------------------------------------------|-------------------------------------------------------------------------------------------------------------|--------------------|---------------------------------------------------------------------------------------------------------------------------------------------------|----------------------|
|                                      | 1                                                                                                                                                                   | 1414HOU-AXIS-07-CRS                                                                                         | ENCLOSURE EN       | <b>NCLOSURE</b>                                                                                                                                   | 1                    |
| 3)                                   | 2                                                                                                                                                                   | 1414HOU-AXIS-07-CRS                                                                                         | DOOR D             | OOR WELDMENT                                                                                                                                      | 1                    |
|                                      | 3                                                                                                                                                                   | CAM LOCK                                                                                                    | ST                 | RAIGHT CAM                                                                                                                                        | 1                    |
|                                      | 4                                                                                                                                                                   | GASKET SIDE                                                                                                 | 3/                 | 8 X .150 WEATHERSTRIPPING                                                                                                                         | 2                    |
|                                      | 5                                                                                                                                                                   | GASKET TOP                                                                                                  | 3/                 | 8 X .150 WEATHERSTRIPPING                                                                                                                         | 1                    |
|                                      | 6                                                                                                                                                                   | HINGE                                                                                                       | PI                 | ANO HINGE                                                                                                                                         | 1                    |
| (2)                                  | 7                                                                                                                                                                   |                                                                                                             | 6-                 | 32 X 3/8 SS BUTTON HEAD SCREW                                                                                                                     | 6                    |
|                                      | 8                                                                                                                                                                   |                                                                                                             | 6-                 | 32 EXTERNAL TOOTH LOCK NUT                                                                                                                        | 6                    |
|                                      |                                                                                                                                                                     |                                                                                                             | C<br>P<br>2. SI    | :<br>EE STANDARD PREPARATION AND<br>OATING INSTRUCTIONS FOR COA<br>ROCEDURE AND COLOR.<br>EE STANDARD PACKAGIN INSTRUC<br>OR PACKAGING PROCEDURE. | TING                 |
| 7                                    |                                                                                                                                                                     | 1                                                                                                           |                    |                                                                                                                                                   |                      |
| 7                                    | UNLESS OTHERWISE SPECIFIED:                                                                                                                                         | NAME DATE                                                                                                   | TITLE:             |                                                                                                                                                   |                      |
| 7                                    | UNLESS OTHERWISE SPECIFIED:<br>DIMENSIONS ARE IN INCHES                                                                                                             | NAME DATE                                                                                                   |                    |                                                                                                                                                   |                      |
| 7                                    | UNLESS OTHERWISE SPECIFIED:<br>DIMENSIONS ARE IN INCHES<br>TOLERANCES:<br>FRACTIONAL±1/32                                                                           | DRAWN CHECKED                                                                                               | TITLE:<br>ASSEMBLY |                                                                                                                                                   |                      |
|                                      | UNLESS OTHERWISE SPECIFIED:<br>DIMENSIONS ARE IN INCHES<br>TOLERANCES:<br>FRACTIONAL±1/32<br>ANGULAR:±2°<br>TWO PLACE DECIMAL ±0.010<br>THREE PLACE DECIMAL ±0.005  | RAWN                                                                                                        | ASSEMBLY           | nber SIZE PART NO.<br>AM A 1414HOU-AXIS-07-CI                                                                                                     |                      |
| 7<br>DESTALPRO.COM<br>1-800-660-3072 | UNLESS OTHERWISE SPECIFIED:<br>DIMENSIONS ARE IN INCHES<br>TOLERANCES:<br>FRACTIONAL±1/32<br>ANGULAR: ±2°<br>TWO PLACE DECIMAL ±0.010<br>THREE PLACE DECIMAL ±0.005 | PRAWN CHECKED PROPRIETARY AND CONFIDENTIAL HE INFORMATION CONTAINED IN THIS DRAWING IS THE SOLE PROPERTY OF |                    | AM A 1414HOU-AXIS-07-CI                                                                                                                           | RS RET<br>EET 2 OF 7 |