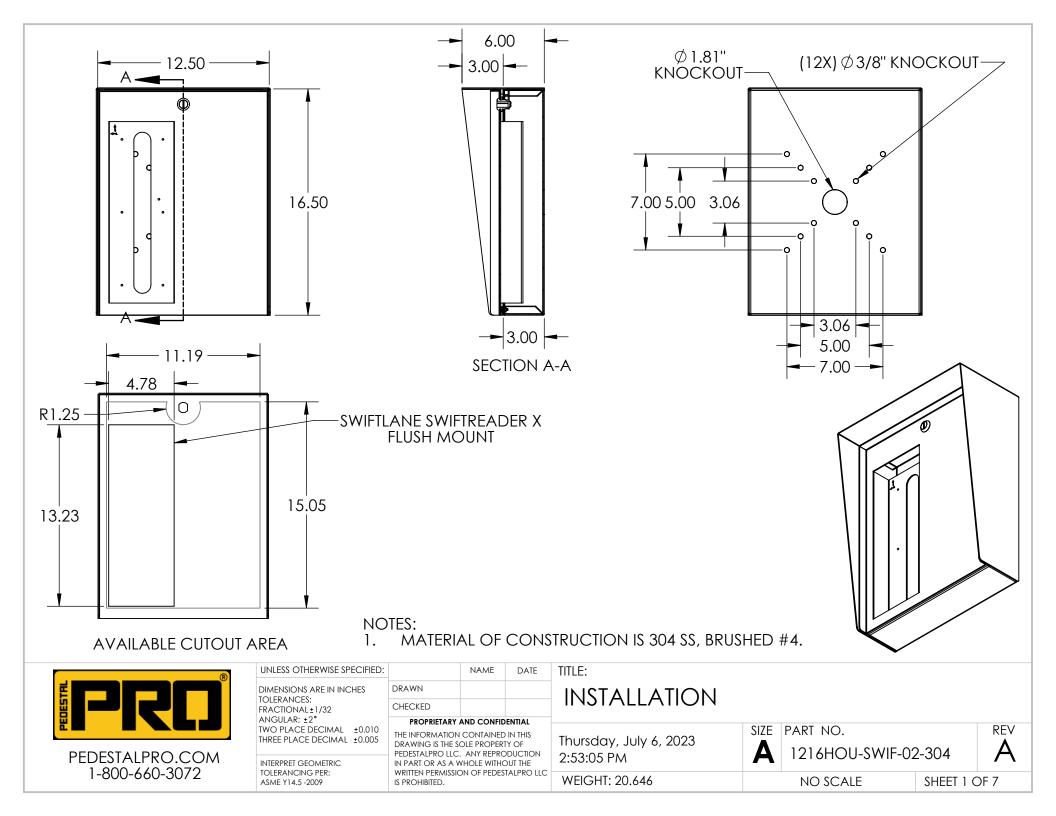

|                      | ITEM NO.                                            | PART NUMBER                                                                                                                                                                                                                               |                                              | DESCRIPTION         | QTY. |
|----------------------|-----------------------------------------------------|-------------------------------------------------------------------------------------------------------------------------------------------------------------------------------------------------------------------------------------------|----------------------------------------------|---------------------|------|
|                      | 1                                                   | 1216HOU-SWIF-02-304 ENCLO                                                                                                                                                                                                                 | SURE ENCLOSU                                 | RE WELDMENT         | 1    |
|                      | 2                                                   | 1216HOU-SWIF-02-304 DOOR                                                                                                                                                                                                                  | DOOR WI                                      |                     | 1    |
|                      | 3                                                   | 1216HOU-SWIF-02-304 HOOD                                                                                                                                                                                                                  | HOOD                                         |                     | 1    |
|                      | 4 HINGE                                             |                                                                                                                                                                                                                                           | PIANO HI                                     | NGE                 | 1    |
|                      | 5                                                   | CAM LOCK                                                                                                                                                                                                                                  | STRAIGHT                                     | CAM                 | 1    |
|                      | 6                                                   | GASKET SIDE                                                                                                                                                                                                                               | 3/8'' X .15'                                 | ) weatherstripping  | 2    |
|                      | 7                                                   | GASKET TOP                                                                                                                                                                                                                                | 3/8" X .15                                   | ) weatherstripping  | 1    |
| $\frown$             | 8                                                   |                                                                                                                                                                                                                                           | 6-32 PAN                                     | HEAD SCREW          | 6    |
| 5                    | 9                                                   |                                                                                                                                                                                                                                           | 6-32 EXTE                                    | RNAL TOOTH LOCK NUT | 6    |
|                      | 10                                                  | SWIFTREADER X FLUSH BRACKI                                                                                                                                                                                                                | ET SWIFTREA<br>BRACKET                       | DER X MOUNTING      | 1    |
|                      |                                                     | NOTES:<br>1. SEE STANDARD PREPARATION AND COATING INSTRUCTIONS<br>FOR COATING PROCEDURE AND COLOR.<br>2. SEE STANDARD PACKAGING INSTRUCTIONS FOR PACKAGING<br>PROCEDURE.<br>1<br>1<br>1<br>1<br>1<br>1<br>1<br>1<br>1<br>1<br>1<br>1<br>1 |                                              |                     |      |
| 8                    |                                                     | 9<br>9                                                                                                                                                                                                                                    | EE STANDARD PACKAGII<br>ROCEDURE.            | RE AND COLOR.       |      |
| ®                    | DIMENSIONS ARE I<br>TOLERANCES:<br>FRACTIONAL ±1/32 | ISE SPECIFIED:<br>N INCHES<br>2<br>N INCHES<br>CHECKED                                                                                                                                                                                    | EE STANDARD PACKAGII<br>ROCEDURE.            | RE AND COLOR.       |      |
| 8<br>PEDESTALPRO.COM | DIMENSIONS ARE I<br>TOLERANCES:                     | ISE SPECIFIED: NAME DATE<br>PROPRIETARY AND CONFIDENTIAL<br>VINCHES<br>PROPRIETARY AND CONFIDENTIAL<br>THE INFORMATION CONTAINED IN THIS<br>DRAWING IS THE SOLE PROPERTY OF<br>PEDESTALPRO LLC. ANY REPRODUCTION                          | EE STANDARD PACKAGII<br>'ROCEDURE.<br>TITLE: | RE AND COLOR.       |      |