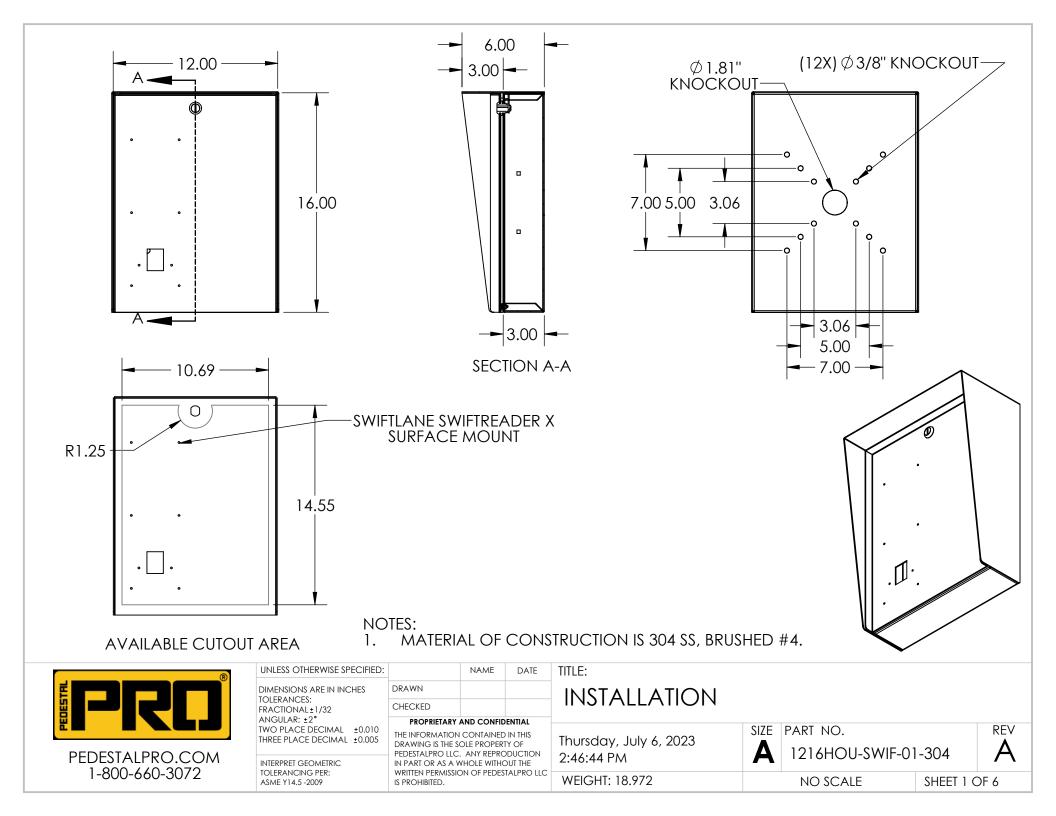

|                  | ITEM NO.                                                                              | F                                                                                                                                                        | PART NU                                                          | JMBER                                                                           |                                                                 |                      | DESCRIPTION                                               |       | QTY. |
|------------------|---------------------------------------------------------------------------------------|-----------------------------------------------------------------------------------------------------------------