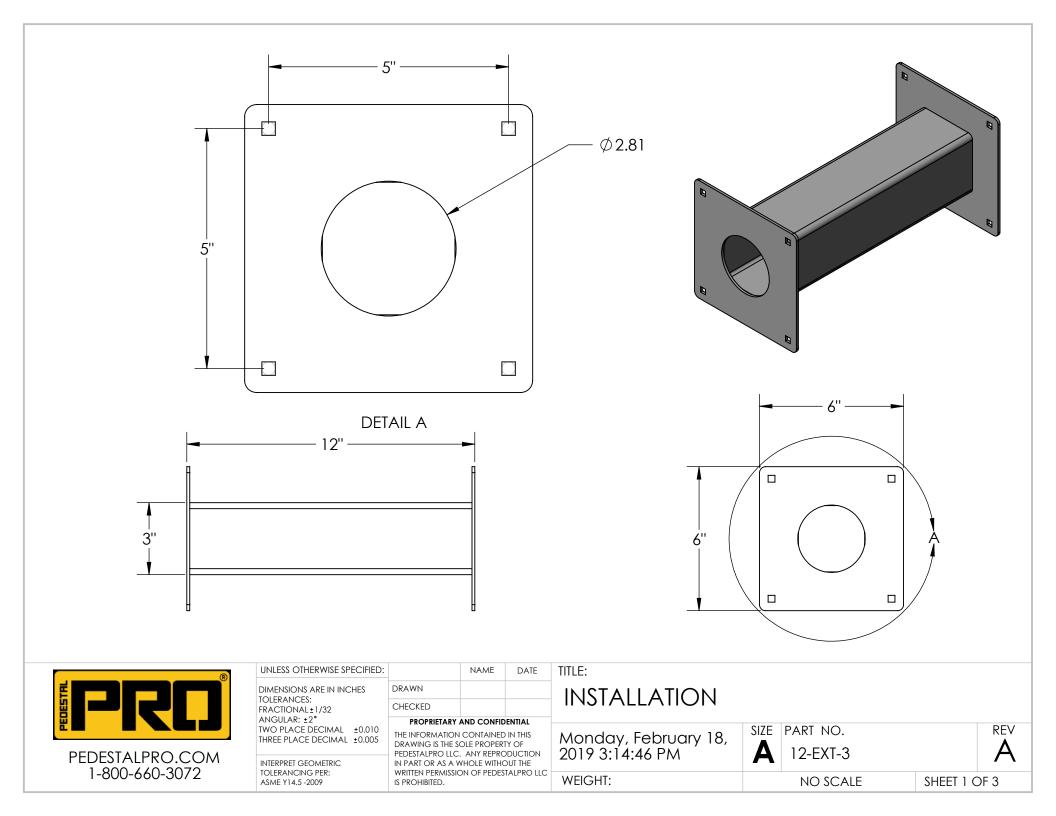

| ITEM NO. | PART NUMBER  | DESCRIPTION                        | QTY. |
|----------|--------------|------------------------------------|------|
| 1        | TUBE         | 3X3X.120 SQ STEEL TUBE             | 1    |
| 2        | FACE PLATE 6 | 6" STANDARD FACE PLATE             | 2    |
| 3        |              | 1/4-20 X .50 ZINC PL CARRIAGE BOLT | 8    |
| 4        |              | 1/4-20 ZINC PL HEX NUT             | 8    |

NOTES:

- 1. BUTT WELDED SECTIONS ARE NOT ALLOWED, EACH SECTION OF TUBE MUST BE FROM CONTINUOUS STOCK.
- 2. ALL WELDS ARE TO BE CONTINUOUS FILLET WELDS UNLESS NOTED OTHERWISE.
- 3. SEE STANDARD PREPARATION AND COATING INSTRUCTIONS FOR COATING PROCEDURE AND COLOR.
- 4. FASTENERS ARE TO BE BAGGED AND SHIPPED WITH PEDESTAL.
- 5. SEE STANDARD PACKAGING INSTRUCTIONS FOR PACKAGING PROCEDURE.