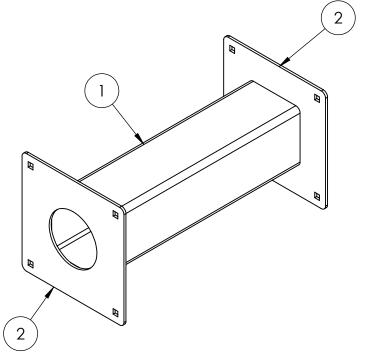

| ITEM NO. | PART NUMBER  | DESCRIPTION                        | QTY. |
|----------|--------------|------------------------------------|------|
| 1        | TUBE         | 3X3X.120 SQ STEEL TUBE             | 1    |
| 2        | FACE PLATE 6 | 6" STANDARD FACE PLATE             | 2    |
| 3        |              | 1/4-20 X .50 ZINC PL CARRIAGE BOLT | 8    |
| 4        |              | 1/4-20 ZINC PL HEX NUT             | 8    |

| R               | UNLESS OTHERWISE SPECIFIED:                                                                               |         | NAME | DATE            | TITLE:                                  |      |          |           |            |
|-----------------|-----------------------------------------------------------------------------------------------------------|---------|------|-----------------|-----------------------------------------|------|----------|-----------|------------|
|                 | TOLERANCES:<br>FRACTIONAL ±1/32<br>ANGULAR: ±2°<br>TWO PLACE DECIMAL ±0.010<br>THREE PLACE DECIMAL ±0.005 | DRAWN   |      |                 | ASSEBMLY                                |      |          |           |            |
|                 |                                                                                                           | CHECKED |      |                 | ASSEDMET                                |      |          |           |            |
|                 |                                                                                                           |         |      |                 | Monday, February 18,<br>2019 3:14:46 PM | SIZE | PART NO. |           | REV        |
| PEDESTALPRO.COM |                                                                                                           |         |      | Y OF<br>DUCTION |                                         | Δ    | 12-EXT-3 |           | А          |
| 1-800-660-3072  | INTERPRET GEOMETRIC<br>TOLERANCING PER:                                                                   |         |      |                 |                                         |      |          |           | <i>/</i> \ |
| 1-000-000-307 Z | ASME Y14.5 -2009                                                                                          |         |      |                 | WEIGHT:                                 |      | NO SCALE | SHEET 2 C | DF 3       |