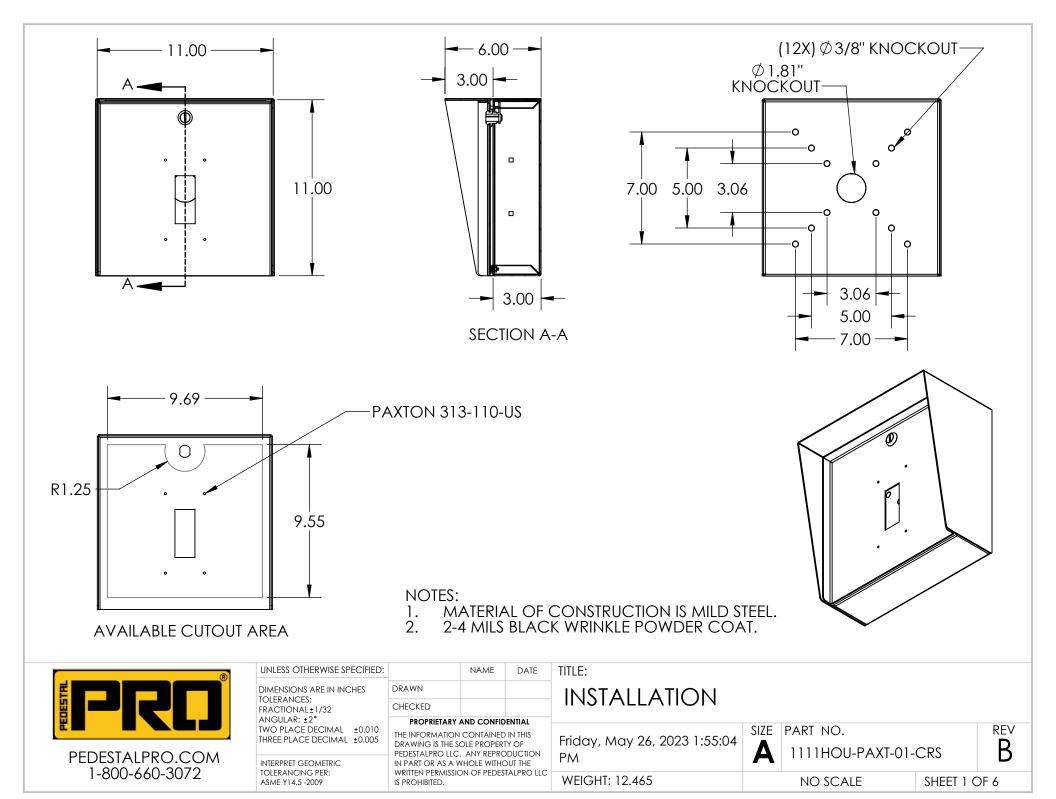

| ITEM NO. | PART NUMBER                   | DESCRIPTION                  | QTY. |
|----------|-------------------------------|------------------------------|------|
| 1        | 1111HOU-PAXT-01-CRS ENCLOSURE | ENCLOSURE WELDMENT           | 1    |
| 2        | 1111HOU-PAXT-01-CRS DOOR      | DOOR WELDMENT                | 1    |
| 3        | 1111HOU-PAXT-01-CRS HOOD      | HOOD                         | 1    |
| 4        | HINGE                         | PIANO HINGE                  | 1    |
| 5        | CAM LOCK                      | STRAIGHT CAM                 | 1    |
| 6        | GASKET SIDE                   | 3/8" X .150 WEATHERSTRIPPING | 2    |
| 7        | GASKET TOP                    | 3/8" X .150 WEATHERSTRIPPING | 1    |
| 8        |                               | 6-32 P