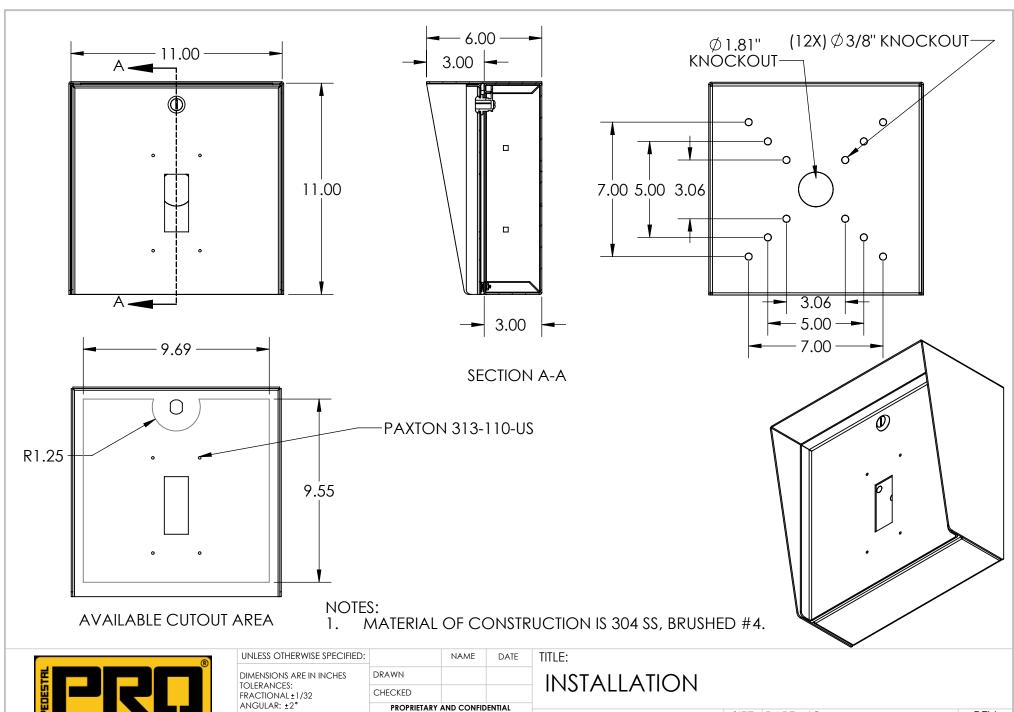

**NOTES:** 

- SEE STANDARD PREPARATION AND COATING INSTRUCTIONS FOR COATING PROCEDURE AND COLOR.
- SEE STANDARD PACKAGING INSTRUCTIONS FOR PACKAGING PROCEDURE.

PEDESTALPRO.COM 1-800-660-3072

UNLESS OTHERWISE SPECIFIED: DIMENSIONS ARE IN INCHES TOLERANCES: FRACTIONAL±1/32 ANGULAR: ±2° TWO PLACE DECIMAL ±0.010 THREE PLACE DECIMAL ±0.005

INTERPRET GEOMETRIC TOLERANCING PER: ASME Y14.5 -2009

NAME DATE DRAWN CHECKED

## PROPRIETARY AND CONFIDENTIAL

THE INFORMATION CONTAINED IN THIS DRAWING IS THE SOLE PROPERTY OF PEDESTALPRO LLC. ANY REPRODUCTION IN PART OR AS A WHOLE WITHOUT THE WRITTEN PERMISSION OF PEDESTALPRO LLC IS PROHIBITED.

TITLE: