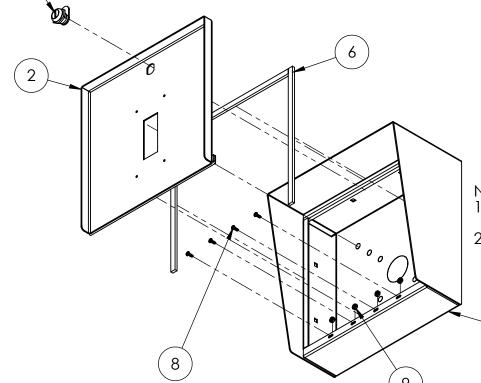

Friday, May 26, 2023 1:41:50 PM

SIZE PART NO.

1111HOU-PAXT-01-304

**REV** 

WEIGHT: 13.371 NO SCALE

SHEET 1 OF 6

| ITEM NO. | PART NUMBER                   | DESCRIPTION                  | QTY. |
|----------|-------------------------------|------------------------------|------|
| 1        | 1111HOU-PAXT-01-304 ENCLOSURE | ENCLOSURE WELDMENT           | 1    |
| 2        | 1111HOU-PAXT-01-304 DOOR      | DOOR WELDMENT                | 1    |
| 3        | 1111HOU-PAXT-01-304 HOOD      | HOOD                         | 1    |
| 4        | HINGE                         | PIANO HINGE                  | 1    |
| 5        | CAM LOCK                      | STRAIGHT CAM                 | 1    |
| 6        | GASKET SIDE                   | 3/8" X .150 WEATHERSTRIPPING | 2    |
| 7        | GASKET TOP                    | 3/8" X .150 WEATHERSTRIPPING | 1    |
| 8        |                               | 6-32 PAN HEAD SCREW          | 4    |
| 9        |                               | 6-32 EXTERNAL TOOTH LOCK NUT | 4    |

## **ASSEMBLY**

Friday, May 26, 2023 1:41:50 PM

SIZE PART NO. 1111HOU-PAXT-01-304 **REV** 

WEIGHT: 13.371 NO SCALE

SHEET 2 OF 6