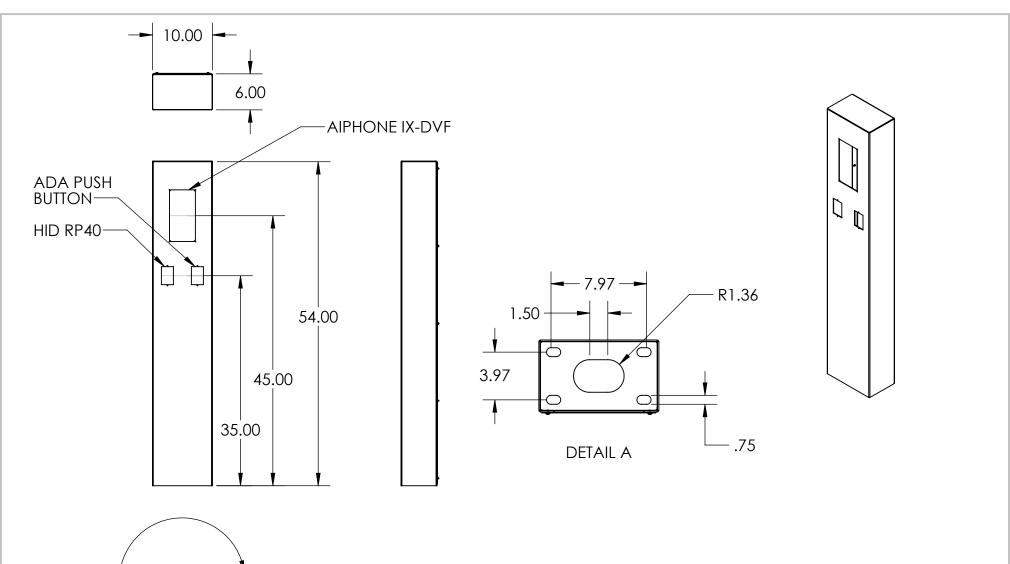

### NOTES:

1. MATERIAL OF CONSTRUCTION IS 304 SS, BRUSHED #4.

PEDESTALPRO.COM 1-800-660-3072 UNLESS OTHERWISE SPECIFIED:

DIMENSIONS ARE IN INCHES
TOLERANCES:
FRACTIONAL±1/32
ANGULAR: ±2°
TWO PLACE DECIMAL ±0.010
THREE PLACE DECIMAL ±0.005

## INSTALLATION

Wednesday,
December 1, 2021
4:05:22 PM
WEIGHT: 56.400

SIZE PART NO.
R
106CAB-SEAT-02-304
NO SCALE SHEET 1 OF 8

**REV** 

| ITEM NO. | PART NUMBER                       | DESCRIPTION                | QTY. |
|----------|-----------------------------------|----------------------------|------|
| 1        | 106CAB-SEAT-02-304 MAIN BODY      | MAIN BODY                  | 1    |
| 2        | 106CAB-SEAT-02-304 TOP            | TOP                        | 1    |
| 3        | 106CAB-SEAT-02-304 BOTTOM CLOSURE | BOTTOM CLOSURE             | 1    |
| 4        | 106CAB-SEAT-02-304 BASE PLATE     | BASE PLATE                 | 1    |
| 5        | 106CAB-SEAT-02-304 ACCESS PANEL   | ACCESS PANEL               | 1    |
| 6        |                                   | 8-32 X 1/2" PAN HEAD SCREW | 10   |