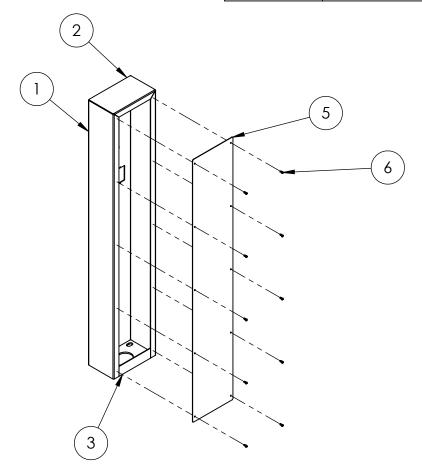

## INSTALLATION

Wednesday,
December 1, 2021
4:05:22 PM
WEIGHT: 56.400

SIZE PART NO.
R
106CAB-SEAT-02-304
NO SCALE SHEET 1 OF 8

**REV** 

| ITEM NO. | PART NUMBER                       | DESCRIPTION                | QTY. |
|----------|-----------------------------------|----------------------------|------|
| 1        | 106CAB-SEAT-02-304 MAIN BODY      | MAIN BODY                  | 1    |
| 2        | 106CAB-SEAT-02-304 TOP            | TOP                        | 1    |
| 3        | 106CAB-SEAT-02-304 BOTTOM CLOSURE | BOTTOM CLOSURE             | 1    |
| 4        | 106CAB-SEAT-02-304 BASE PLATE     | BASE PLATE                 | 1    |
| 5        | 106CAB-SEAT-02-304 ACCESS PANEL   | ACCESS PANEL               | 1    |
| 6        |                                   | 8-32 X 1/2" PAN HEAD SCREW | 10   |

# **ASSEMBLY**

TITLE:

Wednesday, December 1, 2021

SIZE PART NO.

106CAB-SEAT-02-304

NO SCALE

SHEET 2 OF 8

**REV**