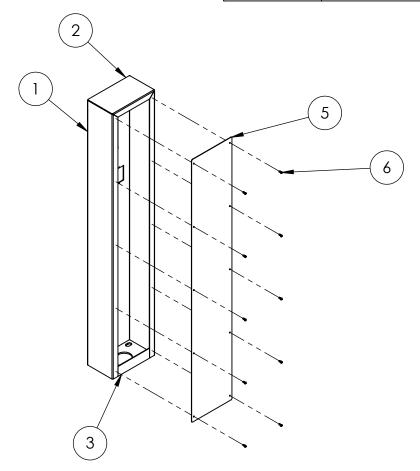

## INSTALLATION

Thursday, November 18, 2021 11:01:39 AM

SIZE PART NO. 106CAB-SEAT-01-304 **REV** 

WEIGHT: 56.400

NO SCALE

SHEET 1 OF 8

| ITEM NO | . PART NUMBER  | DESCRIPTION                | QTY. |
|---------|----------------|----------------------------|------|
| 1       | MAIN BODY      | MAIN BODY                  | 1    |
| 2       | TOP            | TOP                        | 1    |
| 3       | BOTTOM CLOSURE | BOTTOM CLOSURE             | 1    |
| 4       | BASE PLATE     | BASE PLATE                 | 1    |
| 5       | ACCESS PANEL   | ACCESS PANEL               | 1    |
| 6       |                | 8-32 X 1/2" PAN HEAD SCREW | 10   |

## **ASSEMBLY**

Thursday, November 18, 2021 11:01:39 AM

V V

SIZE PART NO.

106CAB-SEAT-01-304

REV A

WEIGHT: 56.400

NO SCALE