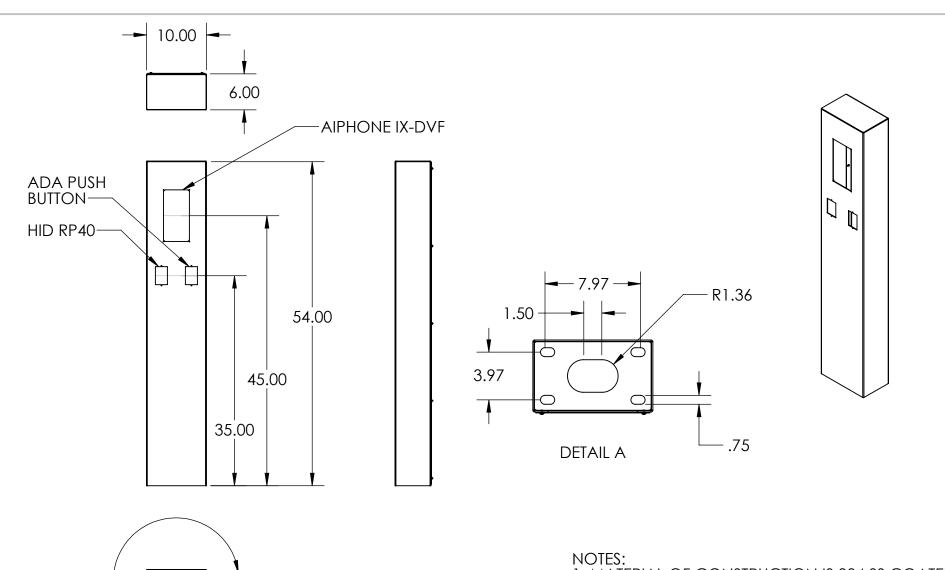

1. MATERIAL OF CONSTRUCTION IS 304 SS COATED IN 2-4 MILS BLACK WRINKLE POWDER COATING.

PEDESTALPRO.COM

1-800-660-3072

TOLERANCES: FRACTIONAL±1/32 ANGULAR: ±2° TWO PLACE DECIMAL ±0.010 THREE PLACE DECIMAL ±0.005 INTERPRET GEOMETRIC