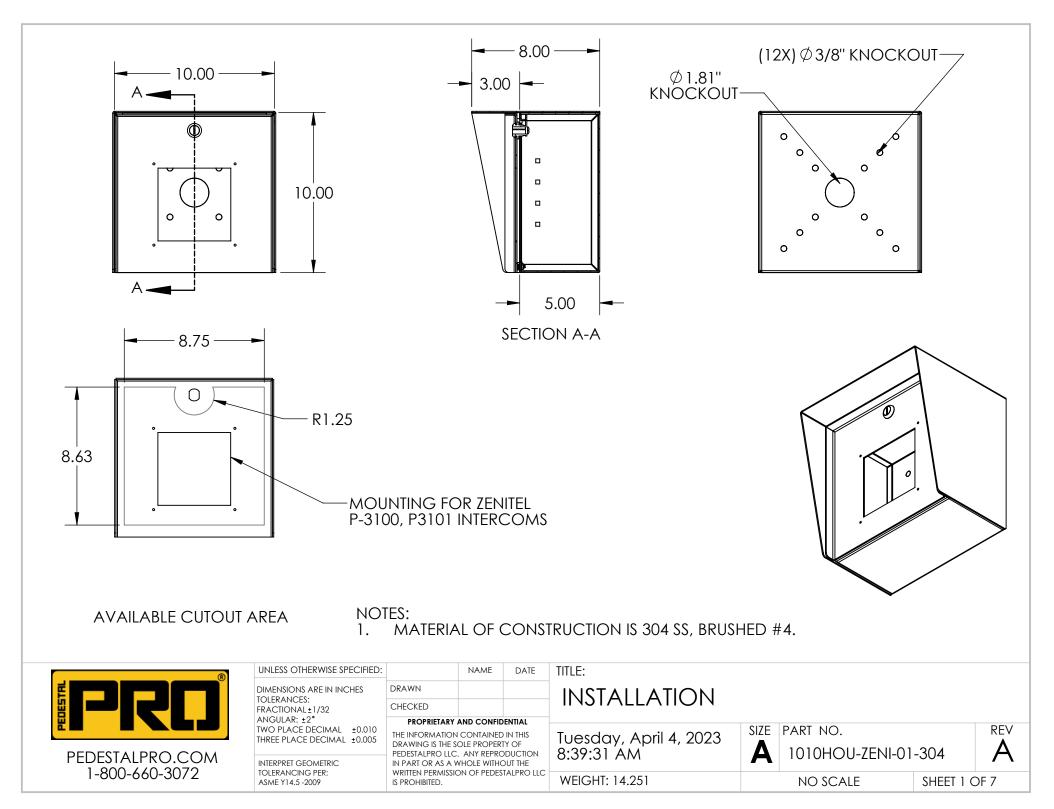

| ITEM NO. | PART NUMBER                        | DESCRIPTION                  | QTY. |
|----------|------------------------------------|------------------------------|------|
| 1        | 1010HOU-ZENI-01-304 ENCLOSURE      | ENCLOSURE WELDMENT           | 1    |
| 2        | 1010HOU-ZENI-01-304 DOOR           | DOOR WELDMENT                | 1    |
| 3        | 1010HOU-ZENI-01-304 HOOD           | HOOD                         | 1    |
| 4        | 1010HOU-ZENI-01-304 ENCLOSURE WALL | ENCLOSURE WALL               | 2    |
| 5        | HINGE                              | PIANO HINGE                  | 1    |
| 6        | CAM LOCK                           | STRAIGHT CAM                 | 1    |
| 7        | GASKET SIDE                        | 3/8" X .150 WEATHERSTRIPPING | 2    |
| 8