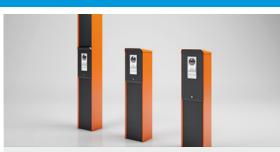

## Parking Pro

Car park barrier

# Parking Pro

### Car park barrier

- > Reliable detection of tailgating vehicles
- > Low power consumption for economical operation
- > Optimum accessibility for particularly easy maintenance
- > German Design Award 2014 and red dot design award 2012
- > Designed for 10 million opening and closing cycles