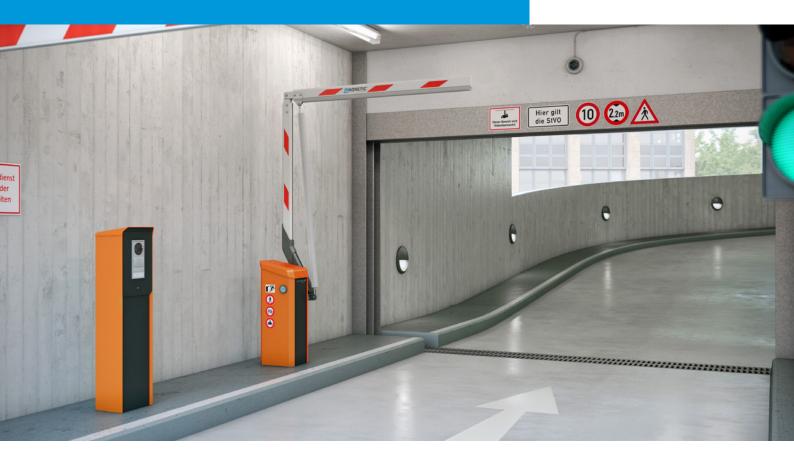

#### For heavily frequented parking facilities

In a multi-storey car park or an underground garage, Parking Pro barriers from Magnetic are the ideal solution for professional parking applications. Thanks to their configuration and security settings, Parking Pro barriers are designed for use in heavily frequented facilities in which the movement of persons can be ruled out. Rapid opening times and the detection of tailgating vehicles ensure reliable processing for users, while low energy consumption, low-maintenance components and simple servicing keeps running costs down permanently. The barrier booms are

optimised for use in parking applications: with the boom breakaway option, for example, the boom is completely jettisoned in the case of a forced unauthorised passage – and it can be re-attached again without any impairment of function. In addition, visibility can be further increased by means of lighting elements and an expansion set. At the heart of the car park barrier is the innovative MHTM™ drive, characterised by its energy efficiency, lack of maintenance, and long service life – the Parking Pro is designed for 10 million opening and closing cycles.

### Car park barrier

- > Reliable detection of tailgating vehicles
- > Low power consumption for economical operation
- > Optimum accessibility for particularly easy maintenance
- > German Design Award 2014 and red dot design award 2012
- > Designed for 10 million opening and closing cycles