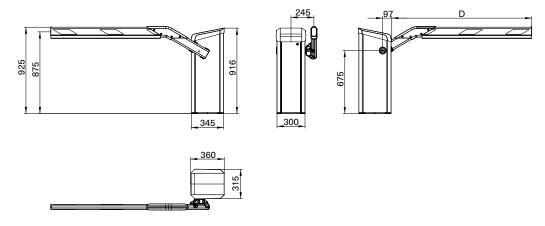

#### Dimensional drawings

| Technical data                 | Parking Pro          |
|--------------------------------|----------------------|
| Barrier width                  | max. 3.5 m           |
| Opening/closing time           | 1.3 s                |
| Power consumption              | max. 95 W            |
| Drive technology               | MHTM™                |
| Voltage                        | 85-264 VAC, 50/60 Hz |
| Duty cycle                     | 100%                 |
| Housing dimensions (W x D x H) | 315 x 360 x 915 mm   |
| Enclosure rating               | IP54                 |
| Temperature range              | -30 to +55° C        |
| Weight                         | 40 kg                |