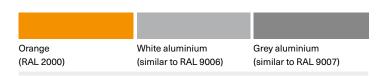

#### Standard colours

| Features                                          | Parking Pro          |
|---------------------------------------------------|----------------------|
| Standard colours                                  | RAL 2000, 9006, 9007 |
| VarioBoom barrier boom                            | Standard             |
| Control system                                    | MGC Pro              |
| Integrated 2-channel detector for induction loops | Standard             |
| Modular expansion of control system               | Standard             |
| Variable I/O assignment                           | Standard             |
| No. of digital inputs                             | 8                    |
| No. of relays/digital outputs                     | 6/4                  |
| Selectable closing speed                          | Standard             |
| Selectable opening speed                          | Standard             |