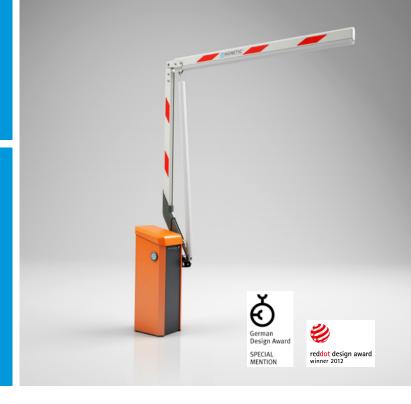

### Car park barrier

- > Reliable detection of tailgating vehicles
- > Low power consumption for economical operation
- > Optimum accessibility for particularly easy maintenance
- > German Design Award 2014 and red dot design award 2012
- > Designed for 10 million opening and closing cycles

#### Parking Pro with VarioBoom

Parking Pro with VarioBoom and optional expansion set