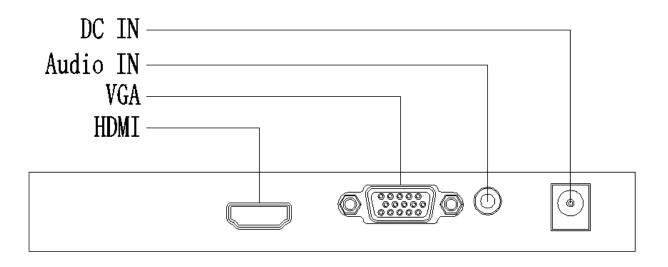

, Quick guide × 1                                                                                                        |  |
| Optional                       | Pedestal HB-5032-H, Wall mount HB-4022-E                                                                                                                             |  |
| *Note                          | *The specifications listed above may vary with device model                                                                                                          |  |
|                                |                                                                                                                                                                      |  |

## UNV

### Appearance

### Dimensions



### Interfaces



#### Zhejiang Uniview Technologies Co., Ltd.

Building No.10, Wanlun Science Park, Jiangling Road 88, Binjiang District, Hangzhou, Zhejiang, China

Email: overseasbusiness@uniview.com; globalsupport@uniview.com

http://www.uniview.com

©2021 Zhejiang Uniview Technologies Co., Ltd. All rights reserved.

\*Product specifications and availability are subject to change without notice.