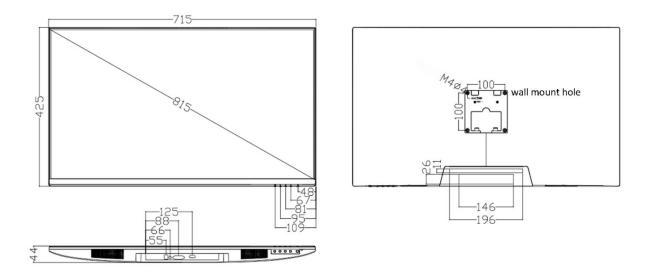

e × 1, Adapter × 1, Quick guide × 1                                                                                                        |  |
| Optional                       | Pedestal HB-5032-H, Wall mount HB-4022-E                                                                                                                             |  |
| *Note                          | *The specifications listed above may vary with device model                                                                                                          |  |
|                                |                                                                                                                                                                      |  |

## UNV

### Appearance

### Dimensions



### Interfaces



#### Zhejiang Uniview Technologies Co., Ltd.

Building No.10, Wanlun Science Park, Jiangling Road 88, Binjiang District, Hangzhou, Zhejiang, China

Email: overseasbusiness@uniview.com; globalsupport@uniview.com

http://www.uniview.com

©2021 Zhejiang Uniview Technologies Co., Ltd. All rights reserved.

\*Product specifications and availability are subject to change without notice.