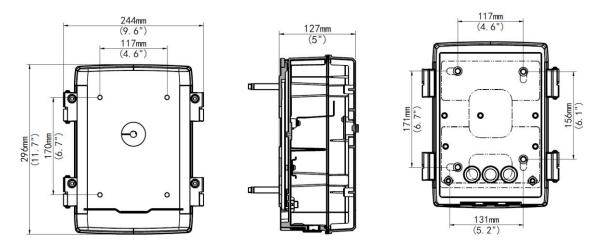

## Dimensions

## **Specifications**

| Model       | TR-JB12-IN                                               |
|-------------|----------------------------------------------------------|
| Application | Outdoor or indoor cable junction box for PTZ Dome series |
| Dimensions  | 296mmx244mmx127mm (11.7" x9.6" x5")                      |
| Weight      | 2.5kg(5.5lb)                                             |
| Material    | Aluminium alloy                                          |